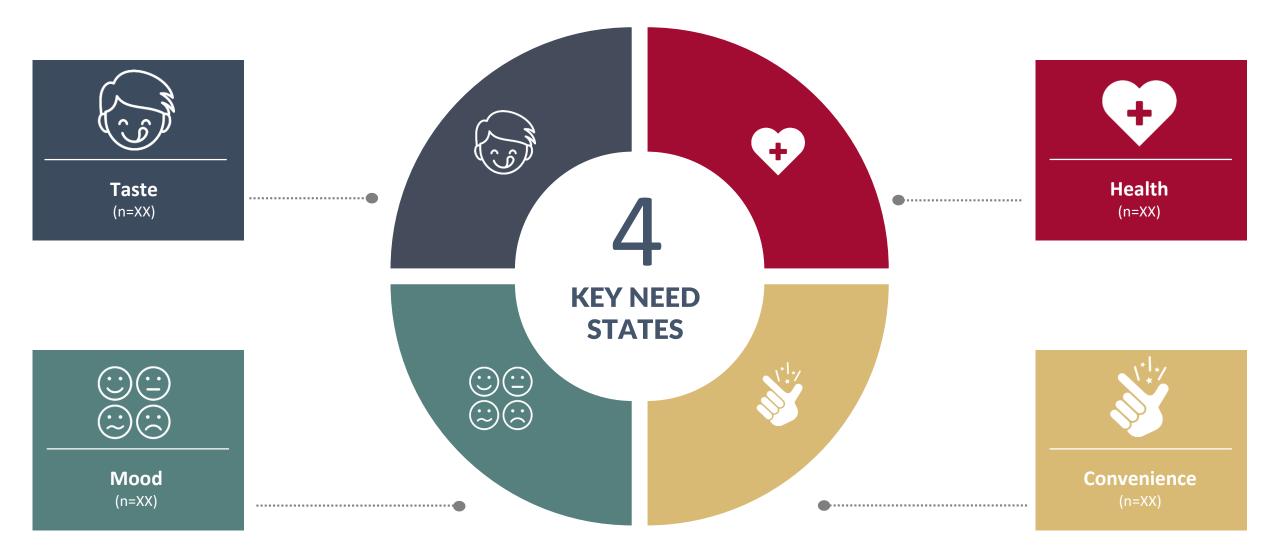

### **Key Need States**

### **Jobs Within Need State**

| Job Name                                       |   | Job Description                                                                                         |   | Prevalence | Highly                                 |
|------------------------------------------------|---|---------------------------------------------------------------------------------------------------------|---|------------|----------------------------------------|
| <b>Job Name</b><br>Simple Purpose              | • | Worded as a consumer insight                                                                            | • | n=XX       | Emotional,<br>Functional, or<br>Social |
| <b>Curb Appetite</b><br>Save Me From<br>Myself | • | When I start feeling irritable, help me curb<br>my growing appetite so I don't get hangry or<br>grouchy | • | n=XX       | Emotional                              |