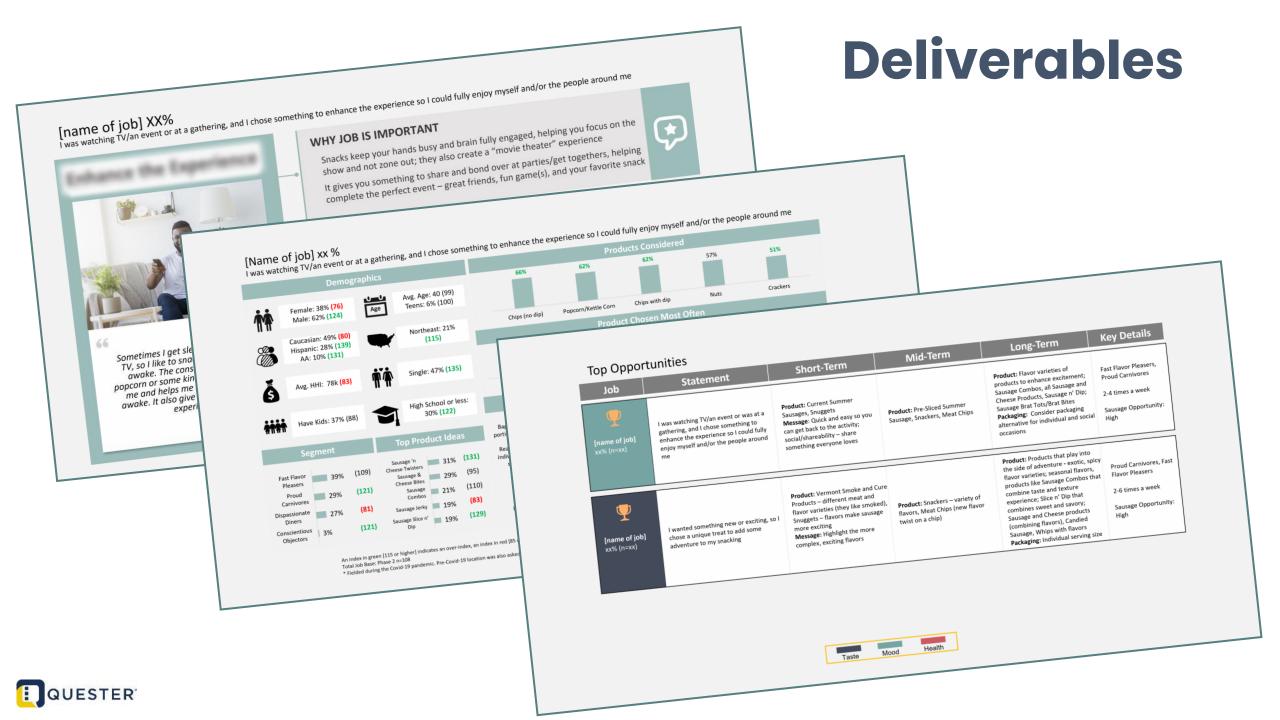

#### Job Profiles

- Job Statement
- Job Specs (Functional, Emotional, Social)
- What's Hired / What's Fired
- Unmet Needs
- Occasions

### **Jobs Within Need State**

| Job Name                                       |   | Job Description                                                                                         |   | Prevalence | Highly                                 |
|------------------------------------------------|---|---------------------------------------------------------------------------------------------------------|---|------------|----------------------------------------|
| <b>Job Name</b><br>Simple Purpose              | • | Worded as a consumer insight                                                                            | • | n=XX       | Emotional,<br>Functional, or<br>Social |
| <b>Curb Appetite</b><br>Save Me From<br>Myself | • | When I start feeling irritable, help me curb<br>my growing appetite so I don't get hangry or<br>grouchy | • | n=XX       | Emotional                              |

### **Strategic Workshop**

- ✓ Job Sizing and Profiling
- ✓ Short-, Medium- and Long-Term Job Identification
- Concept Evaluation