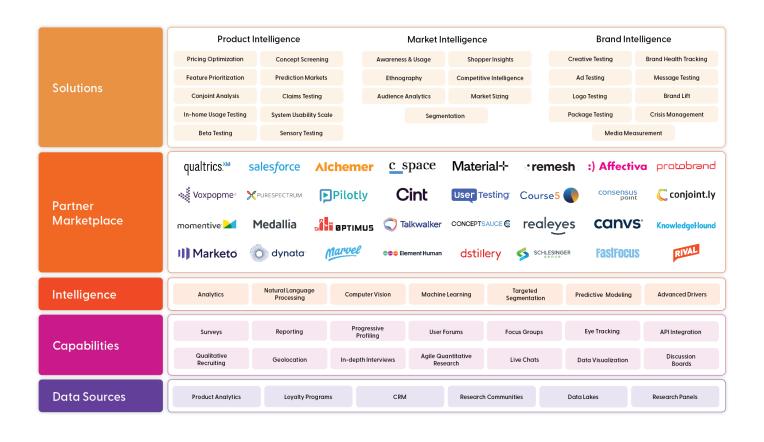

#### Fuel Cycle

Fuel Cycle's Market Research Cloud is an award-winning ecosystem for gathering comprehensive intelligence. Our platform helps decision makers stay connected with their customers and uncover real-world intelligence through human insight and automated research solutions. By integrating critical business data, our platform enables breakthrough product innovation, brand intelligence, and improved user experience. We built Fuel Cycle to ignite action.