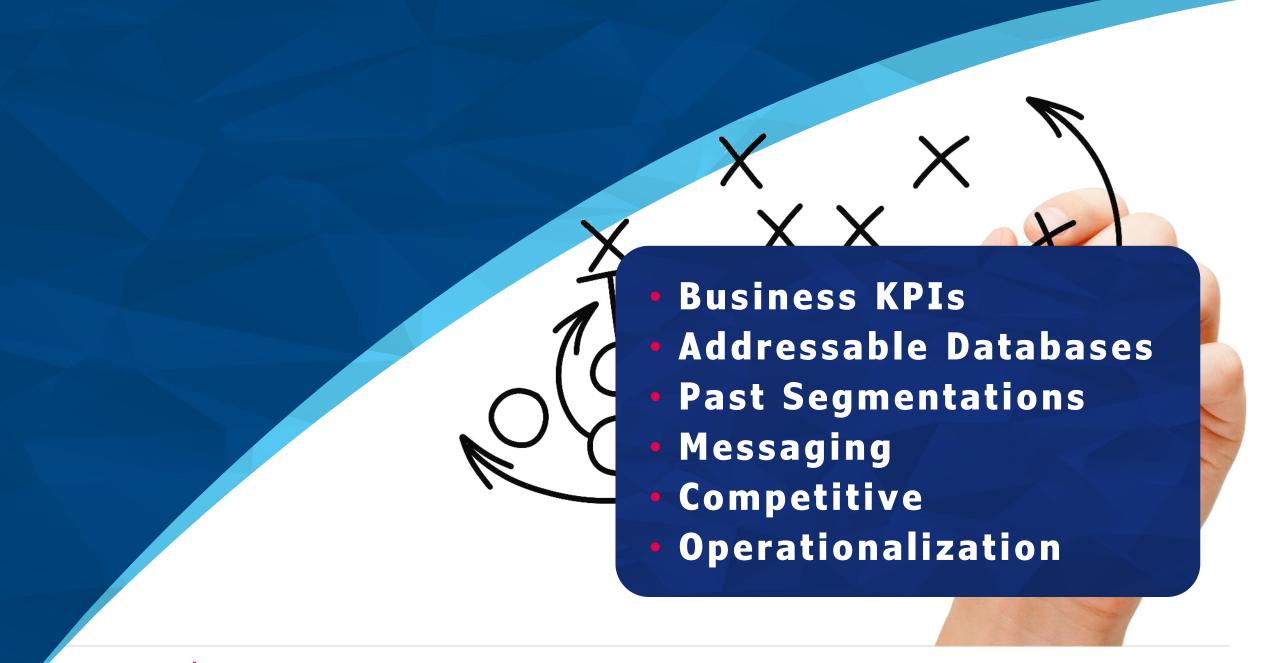

## Criteria Solution 1 Solution 2 Solution 3 Business KPI's Addressable Databases **Past Segmentations** Messaging Competitive

Operationalization

| Criteria              | Solution 1 | Solution 2 | Solution 3 |
|-----------------------|------------|------------|------------|
| Business KPI's        |            | <b>√</b>   |            |
| Addressable Databases | <b>√</b>   | X          |            |
| Past Segmentations    |            | ×          |            |
| Messaging             | X          |            |            |
| Competitive           |            |            |            |
| Operationalization    | X          | X          |            |