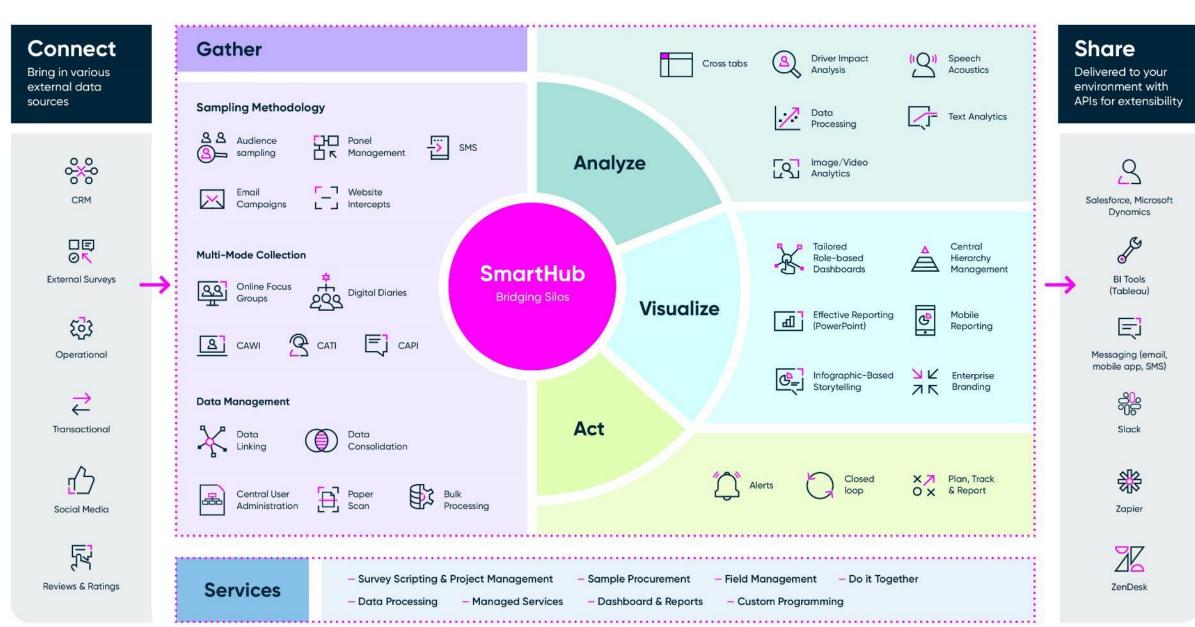

### In pursuit of a full picture of the Human Experience

#### **Gather**

Collect data you need from any touchpoint or channel.

### **Analyze**

Insights brought to life as broad patterns and detailed stories.

#### **Visualize**

Deliver data as a complete and compelling story.

#### **Act**

Act on the insights you find. Improve performance and experience.