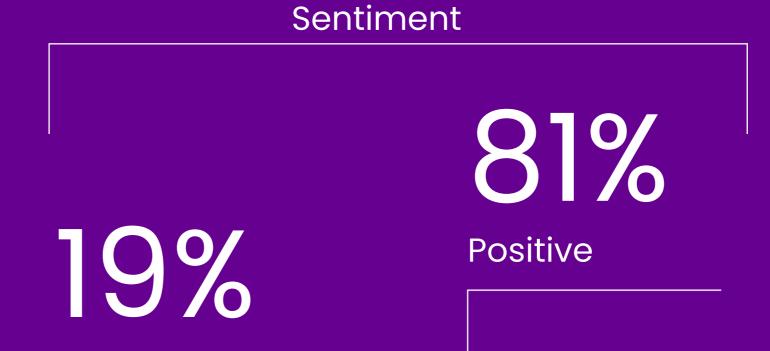

#### SEPHORA

Avg. Sentiment 78% Walgreens

Shine -25% 🛰 Reviews 33,108

Walmart > <

Rev/uze

Negative

LO
Long Lasting Share
of Discussion

Long Lasting Topic