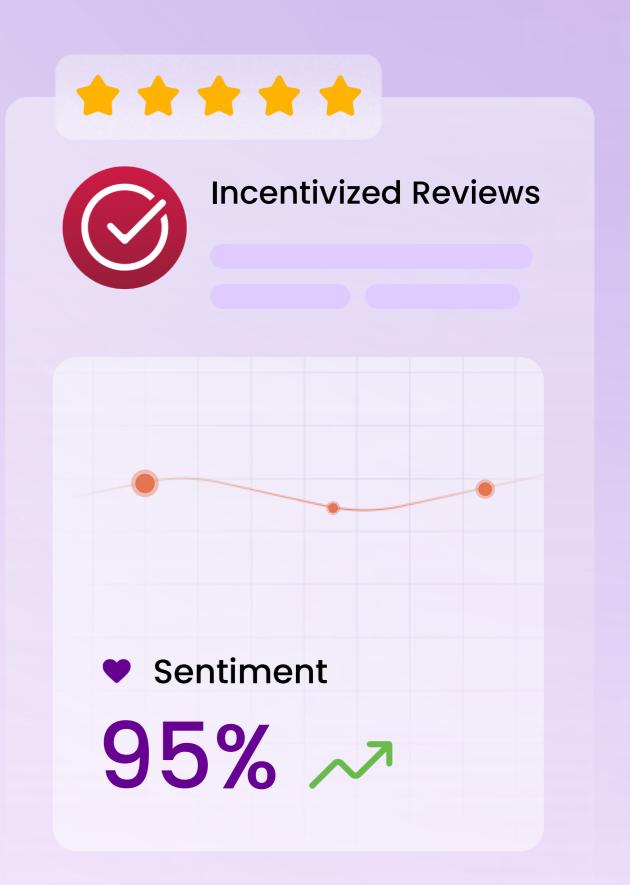

#### Incentivized Review

Pitaya

I received a free sample tube of this lip oil. immediately fell in love with the formula and i love that it leaves a stain. took off a star because of the price and the size of the tube

✓ Recommended

....

Helpful?  $\triangle$  (2) |  $\nabla$  (1)

Market A. M. L. T. Co.

8 Mar 2024

**stellxr** • Brown eyes, brown hair, Light skin tone, Combination skin Incentivized (i)

summer Fridays of I prefer this this )