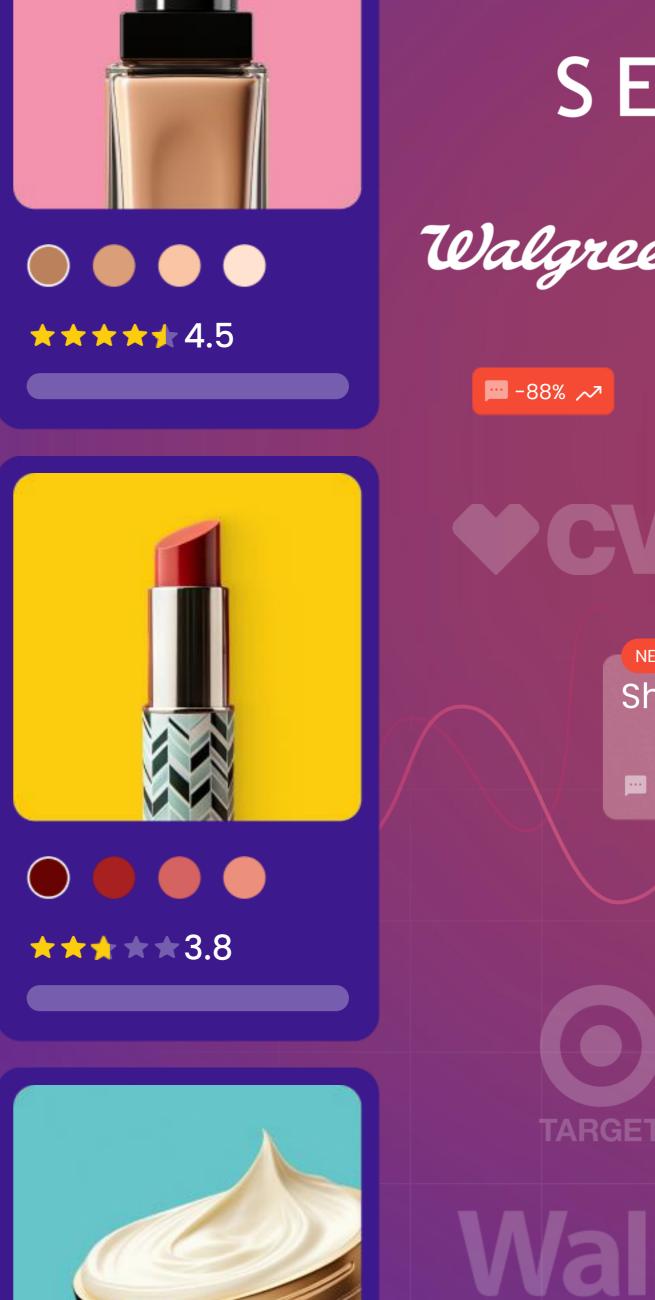

#### SEPHORA

Avg. Sentiment 78% Walgreens

Shine -25% 🛰 Reviews 33,108

Walmart > <

Rev/uze

Negative

LO
Long Lasting Share
of Discussion

Long Lasting Topic