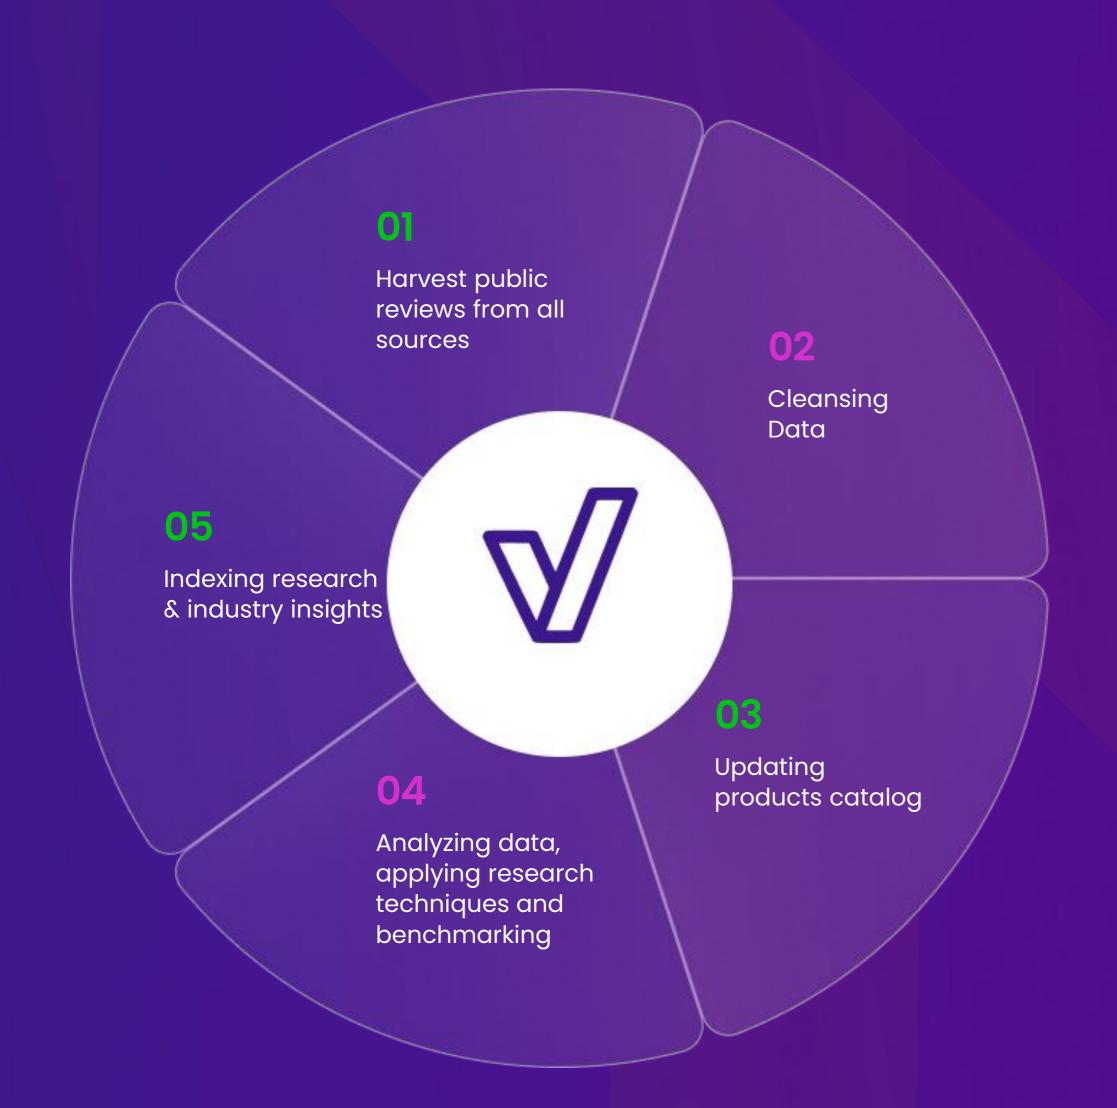

Please don't buy. This made my hair fall off so horribly. I noticed long healthy strains of hair just fall off at top of my hair. Now I have bald spots. This was the only new product introduced because of the supposedly good ingredients. I would skip completely. Please be aware



SEPHORA.COM

Rev/uze

DID YOU KNOW?

2 out of 3 consumers are one time buyers...

So how do you get repeat buyers?



## What We Do

Collect and analyze textual consumer opinions without the heavy lifting or constraints to achieve accuracy, granularity & scalability



#### SEPHORA

Avg. Sentiment 78% Walgreens





Shine -25% 🛰 Reviews 33,108



Walmart > <

Rev/uze







Negative

LO
Long Lasting Share
of Discussion

Long Lasting Topic

13%

## SAMSUNG



SApple

### What is takes to work with online reviews







## Brands Who Lead the Way with Revuze Al



VISIT US

# At Booth #207 for a Custom Walkthrough