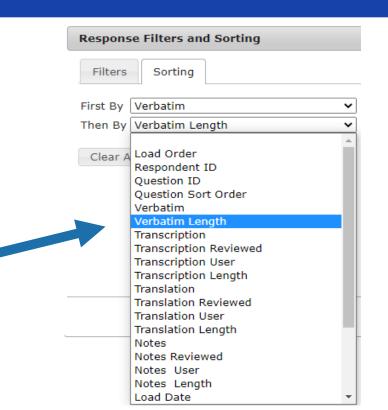

## Ascribe Innovations = Speedy Results

- Auto-Coding
  - Code trackers in no time!
  - Up to 90% coded within minutes
- Double sorting
  - 20+ ways: length, alphabetically...
  - Highly customizable and flexible
- Regular Expressions
  - Invest a bit to save a lot of time