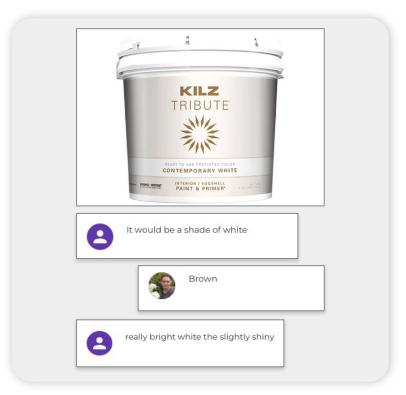

# What color do you believe this paint to be, please type your answer below.

# Based on your answer to the last question, which of these colors do you believe is in the can?