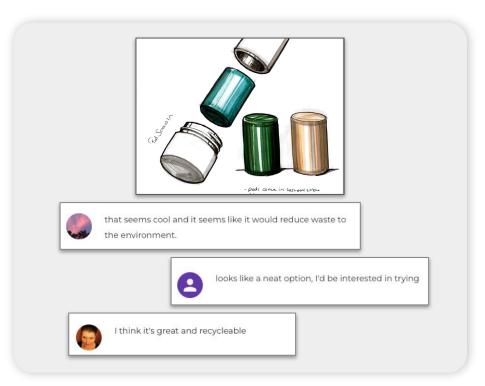

#### **Concept Testing**

What do you think of a spray paint can with customizable color pods? What do you think of screwing the pod into the can?

How likely are you to invest in a high quality refillable spray paint can that has the option to purchase customizable color pods?