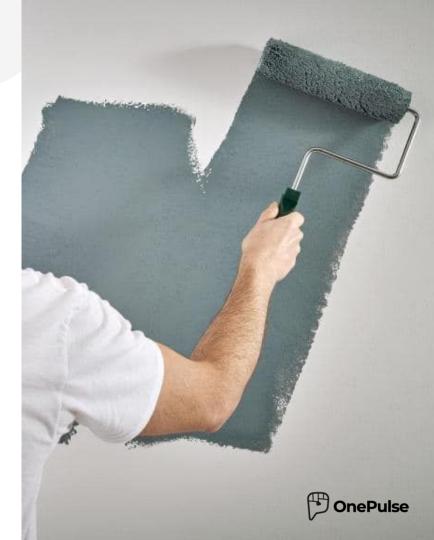

# Did you encounter any issues when you painted your ceiling?

Spots with high sheen, gloss or glares

Lack of coverage or hide

Missed spots after drying

Excessive splatter or drip

# What feature(s) would be most important to you in a ceiling paint?

I would really value a quick drying paint so it doesn't drip

it would be nice if I didn't have to apply 2 coats

long lasting and durable against humidity

Ease of application