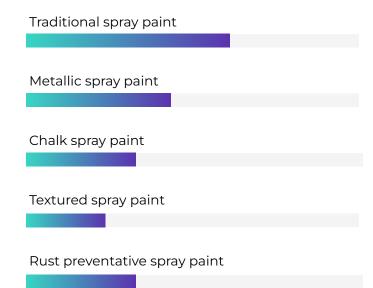

# What types of spray paints have you shopped for or are you considering purchasing? (Select all that apply)