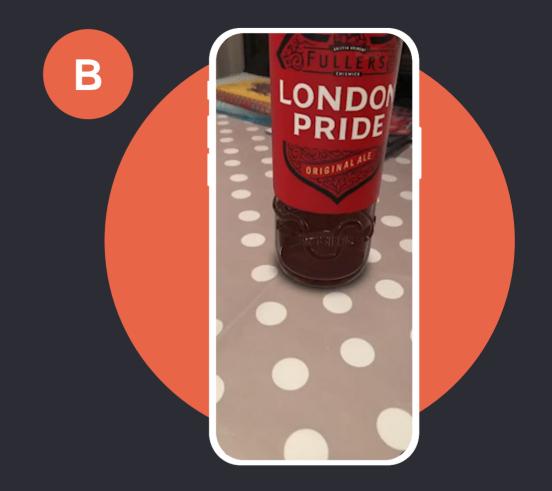

# Augmented Reality bottle visuals

Kadence ::: 618ahi

#### **RESPONDENT FOOTAGE**