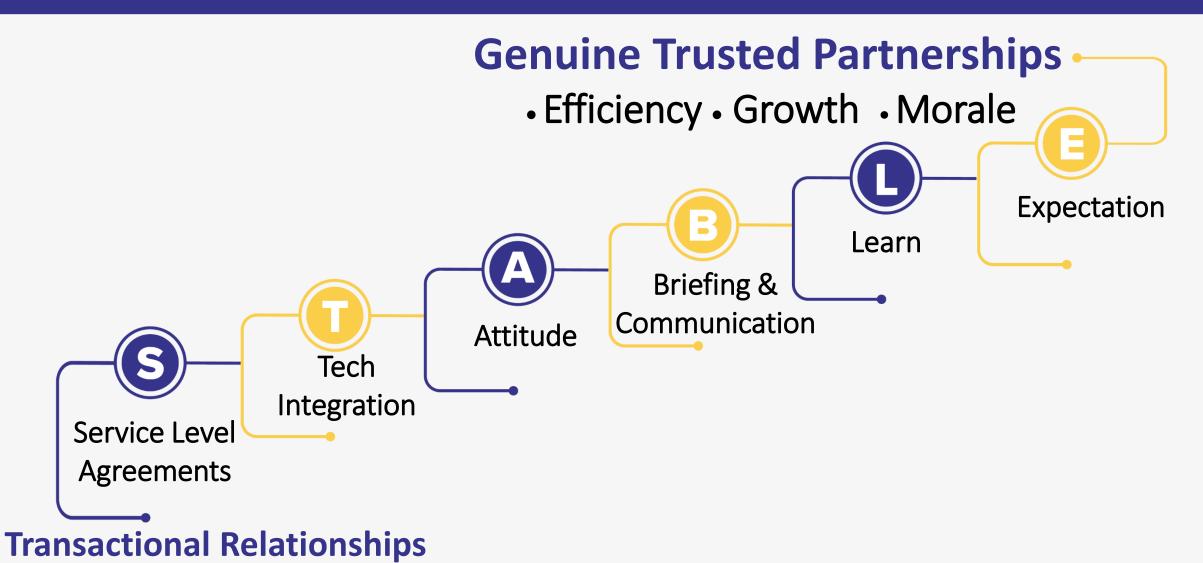

## TRANSFORM YOUR RELATIONSHIPS

Elevate from transactional to genuine, trusted partnerships

66

Business is all about relationships... how well you build them determines how well they build your business.

MORALE: Harvard Business Review (2019) highlighted better supplier relationships lead to higher staff morale

The Mission Translate STABLE model for elevating supplier relationships to Genuine, Trusted Partnerships:

## William Powell, VP of Market Insights & Strategic Partnerships at Ivy Exec

A real-life example to demonstrate how the STABLE model helps elevate a supplier relationship to a genuine, trusted partnership.

At Mission Translate, we've experienced how, with the STABLE model, supplier relationships can be elevated to genuine trusted partnerships and deliver improved: