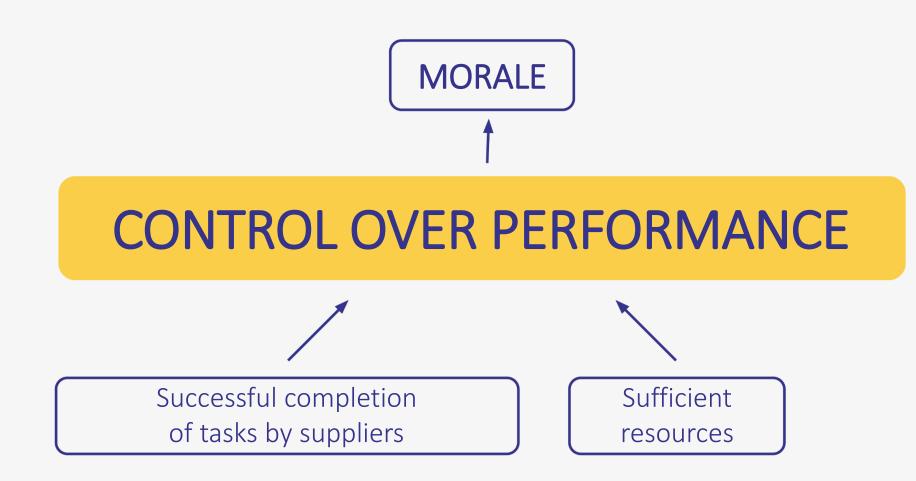

MORALE: Harvard Business Review (2019) highlighted better supplier relationships lead to higher staff morale

The Mission Translate STABLE model for elevating supplier relationships to Genuine, Trusted Partnerships: