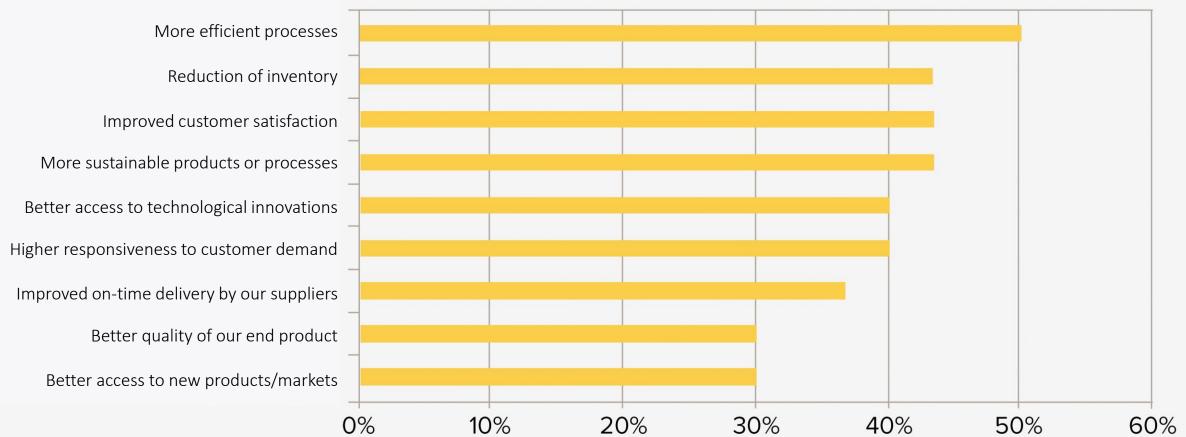

### EFFICIENCY: PwC (2013) proved "more efficient processes" emanate from genuine, trusted partnerships

#### Performance benefits of Supplier Relationship Management

Source: PricewaterhouseCoopers, Supplier Relationship Management: How key suppliers drive your company's advantage, 2013