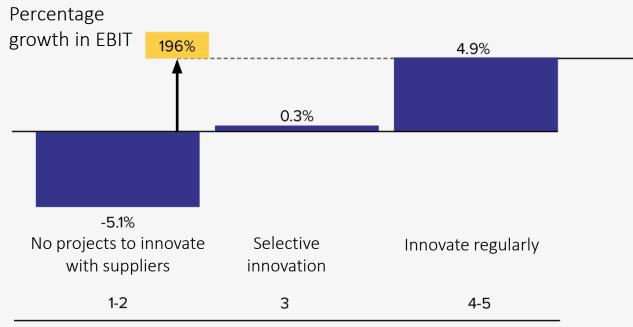

# **GROWTH:** McKinsey (2020) confirmed genuine, trusted partnerships improve performance

Companies with advanced supplier-collaboration capabilities tend to outperform their peers

Company score on supplier development and innovation

Results are based on a survey of 105 companies on their suppliercollaboration practises<sup>1</sup> Leaders in supplier development and innovation tend to beat industry by 2x in growth and other metrics