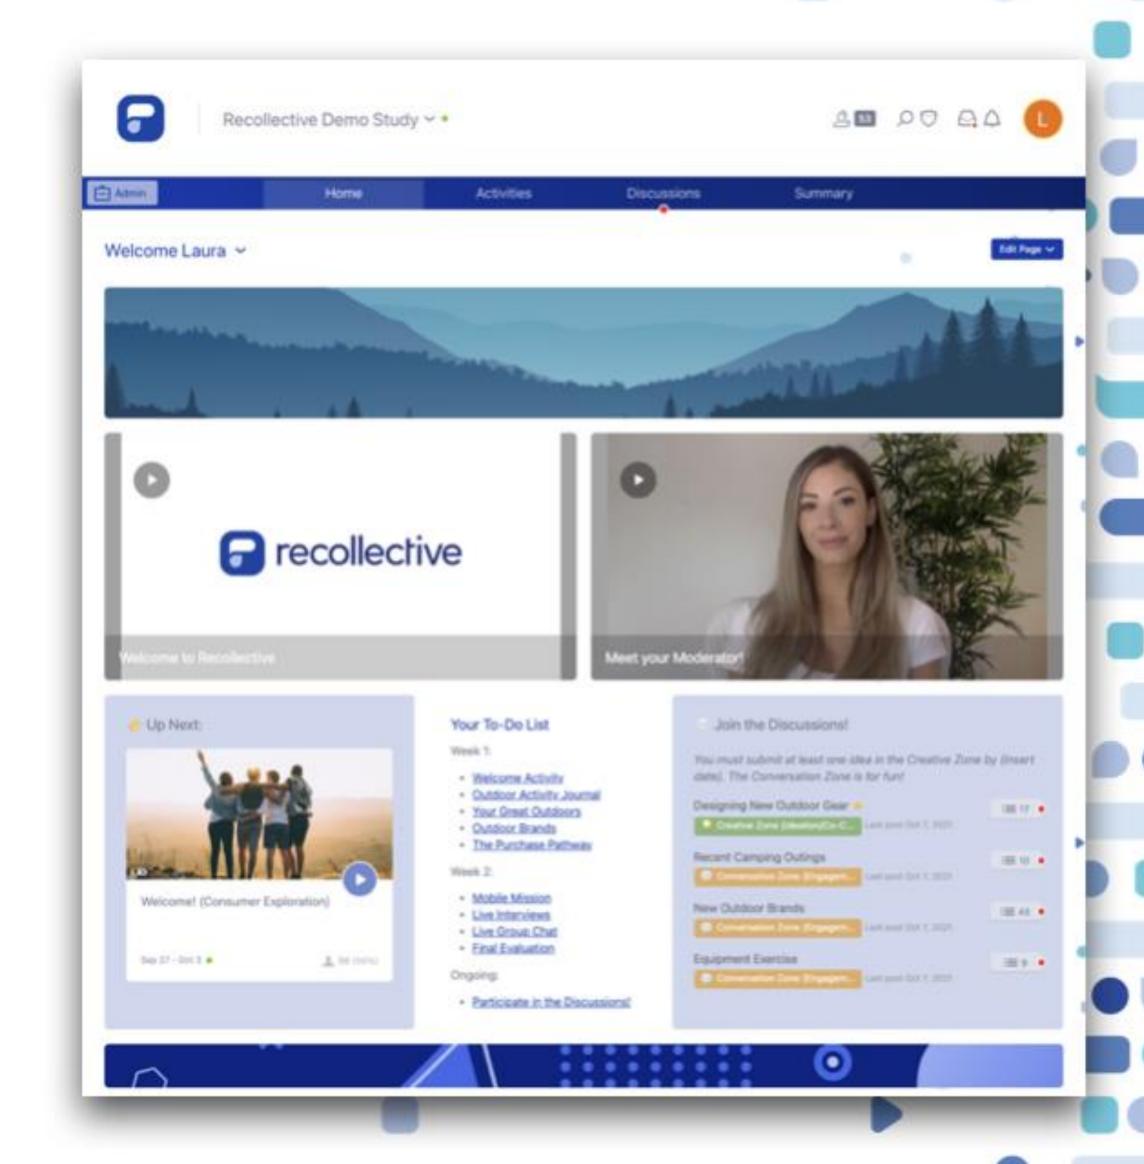

#### **Online Qualitative Software**

- Helped transform online community-based research
- Built using very latest web technologies over an Enterprise-grade infrastructure
- Suitable for on-demand projects or continuously open insight communities
- Compatible with any device desktop, phone or tablet
- Includes asynchronous and synchronous activity types
- Available in more than 25 different languages