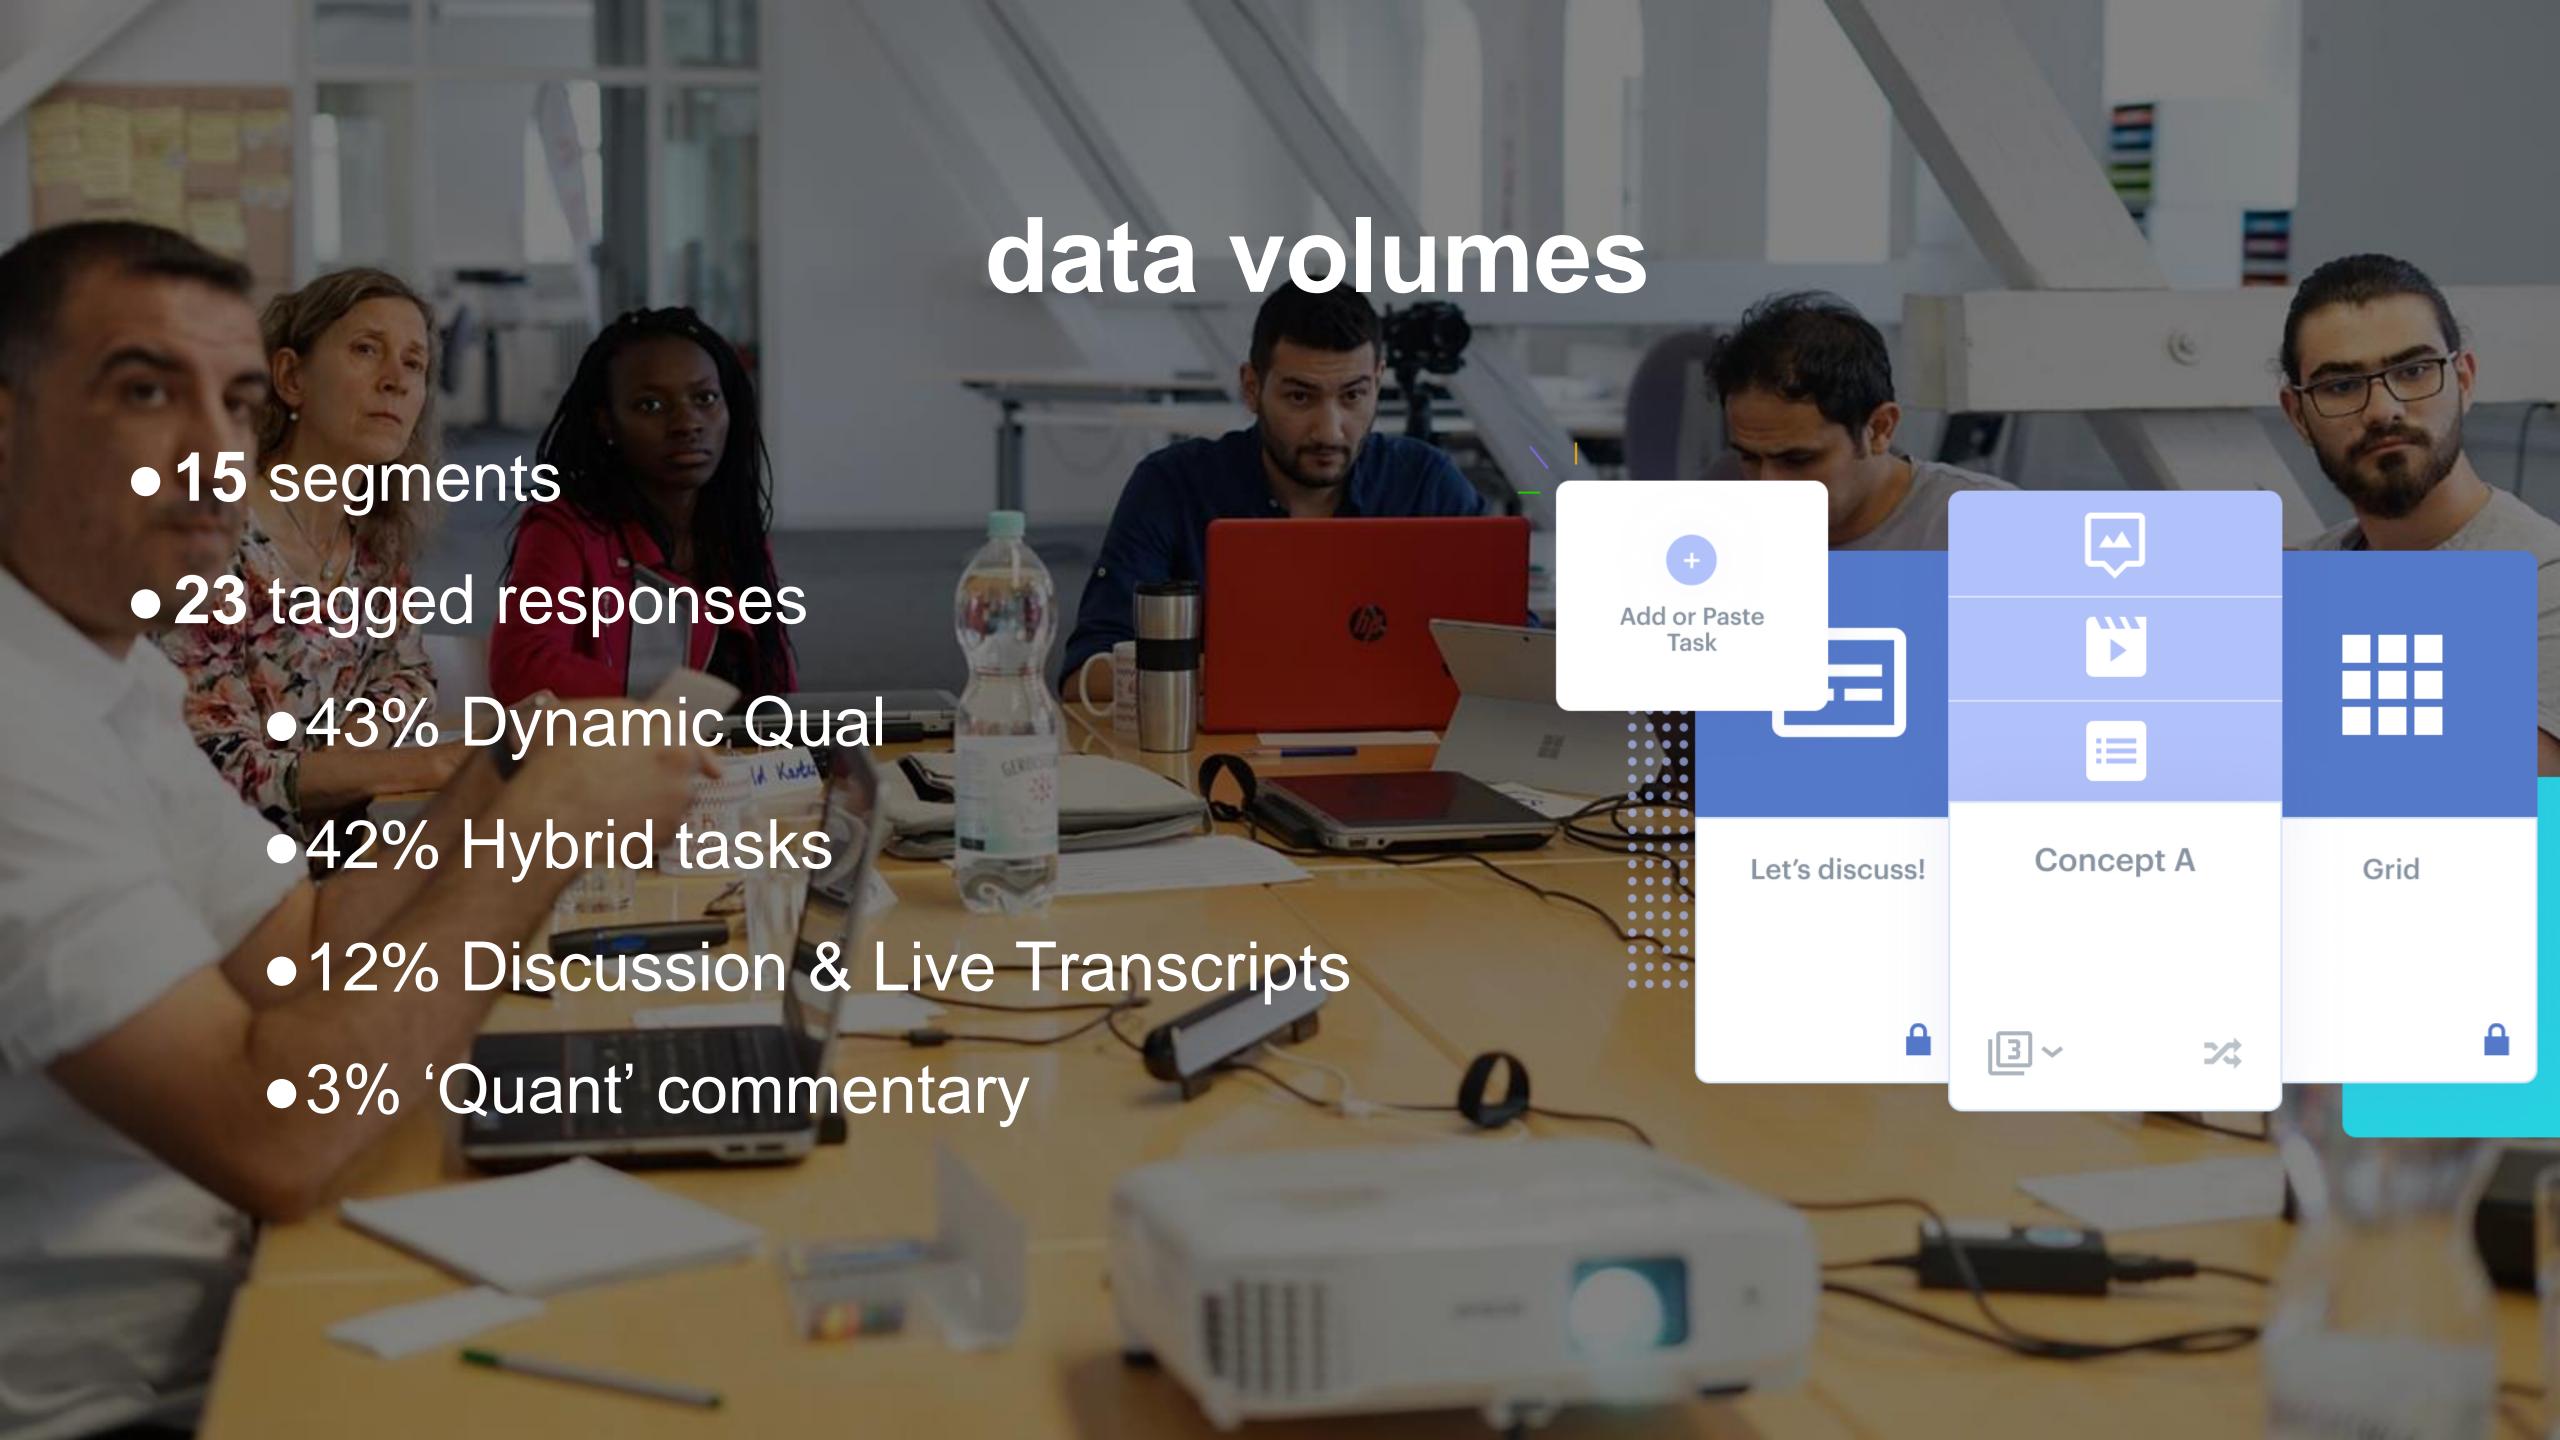

#### **Online Qualitative Software**

- Helped transform online community-based research
- Built using very latest web technologies over an Enterprise-grade infrastructure
- Suitable for on-demand projects or continuously open insight communities
- Compatible with any device desktop, phone or tablet
- Includes asynchronous and synchronous activity types
- Available in more than 25 different languages

### Summary

- Accessible wherever, however.
- Encourages diversity in responses

Ordering

Experience

Offers exponential functional combinations