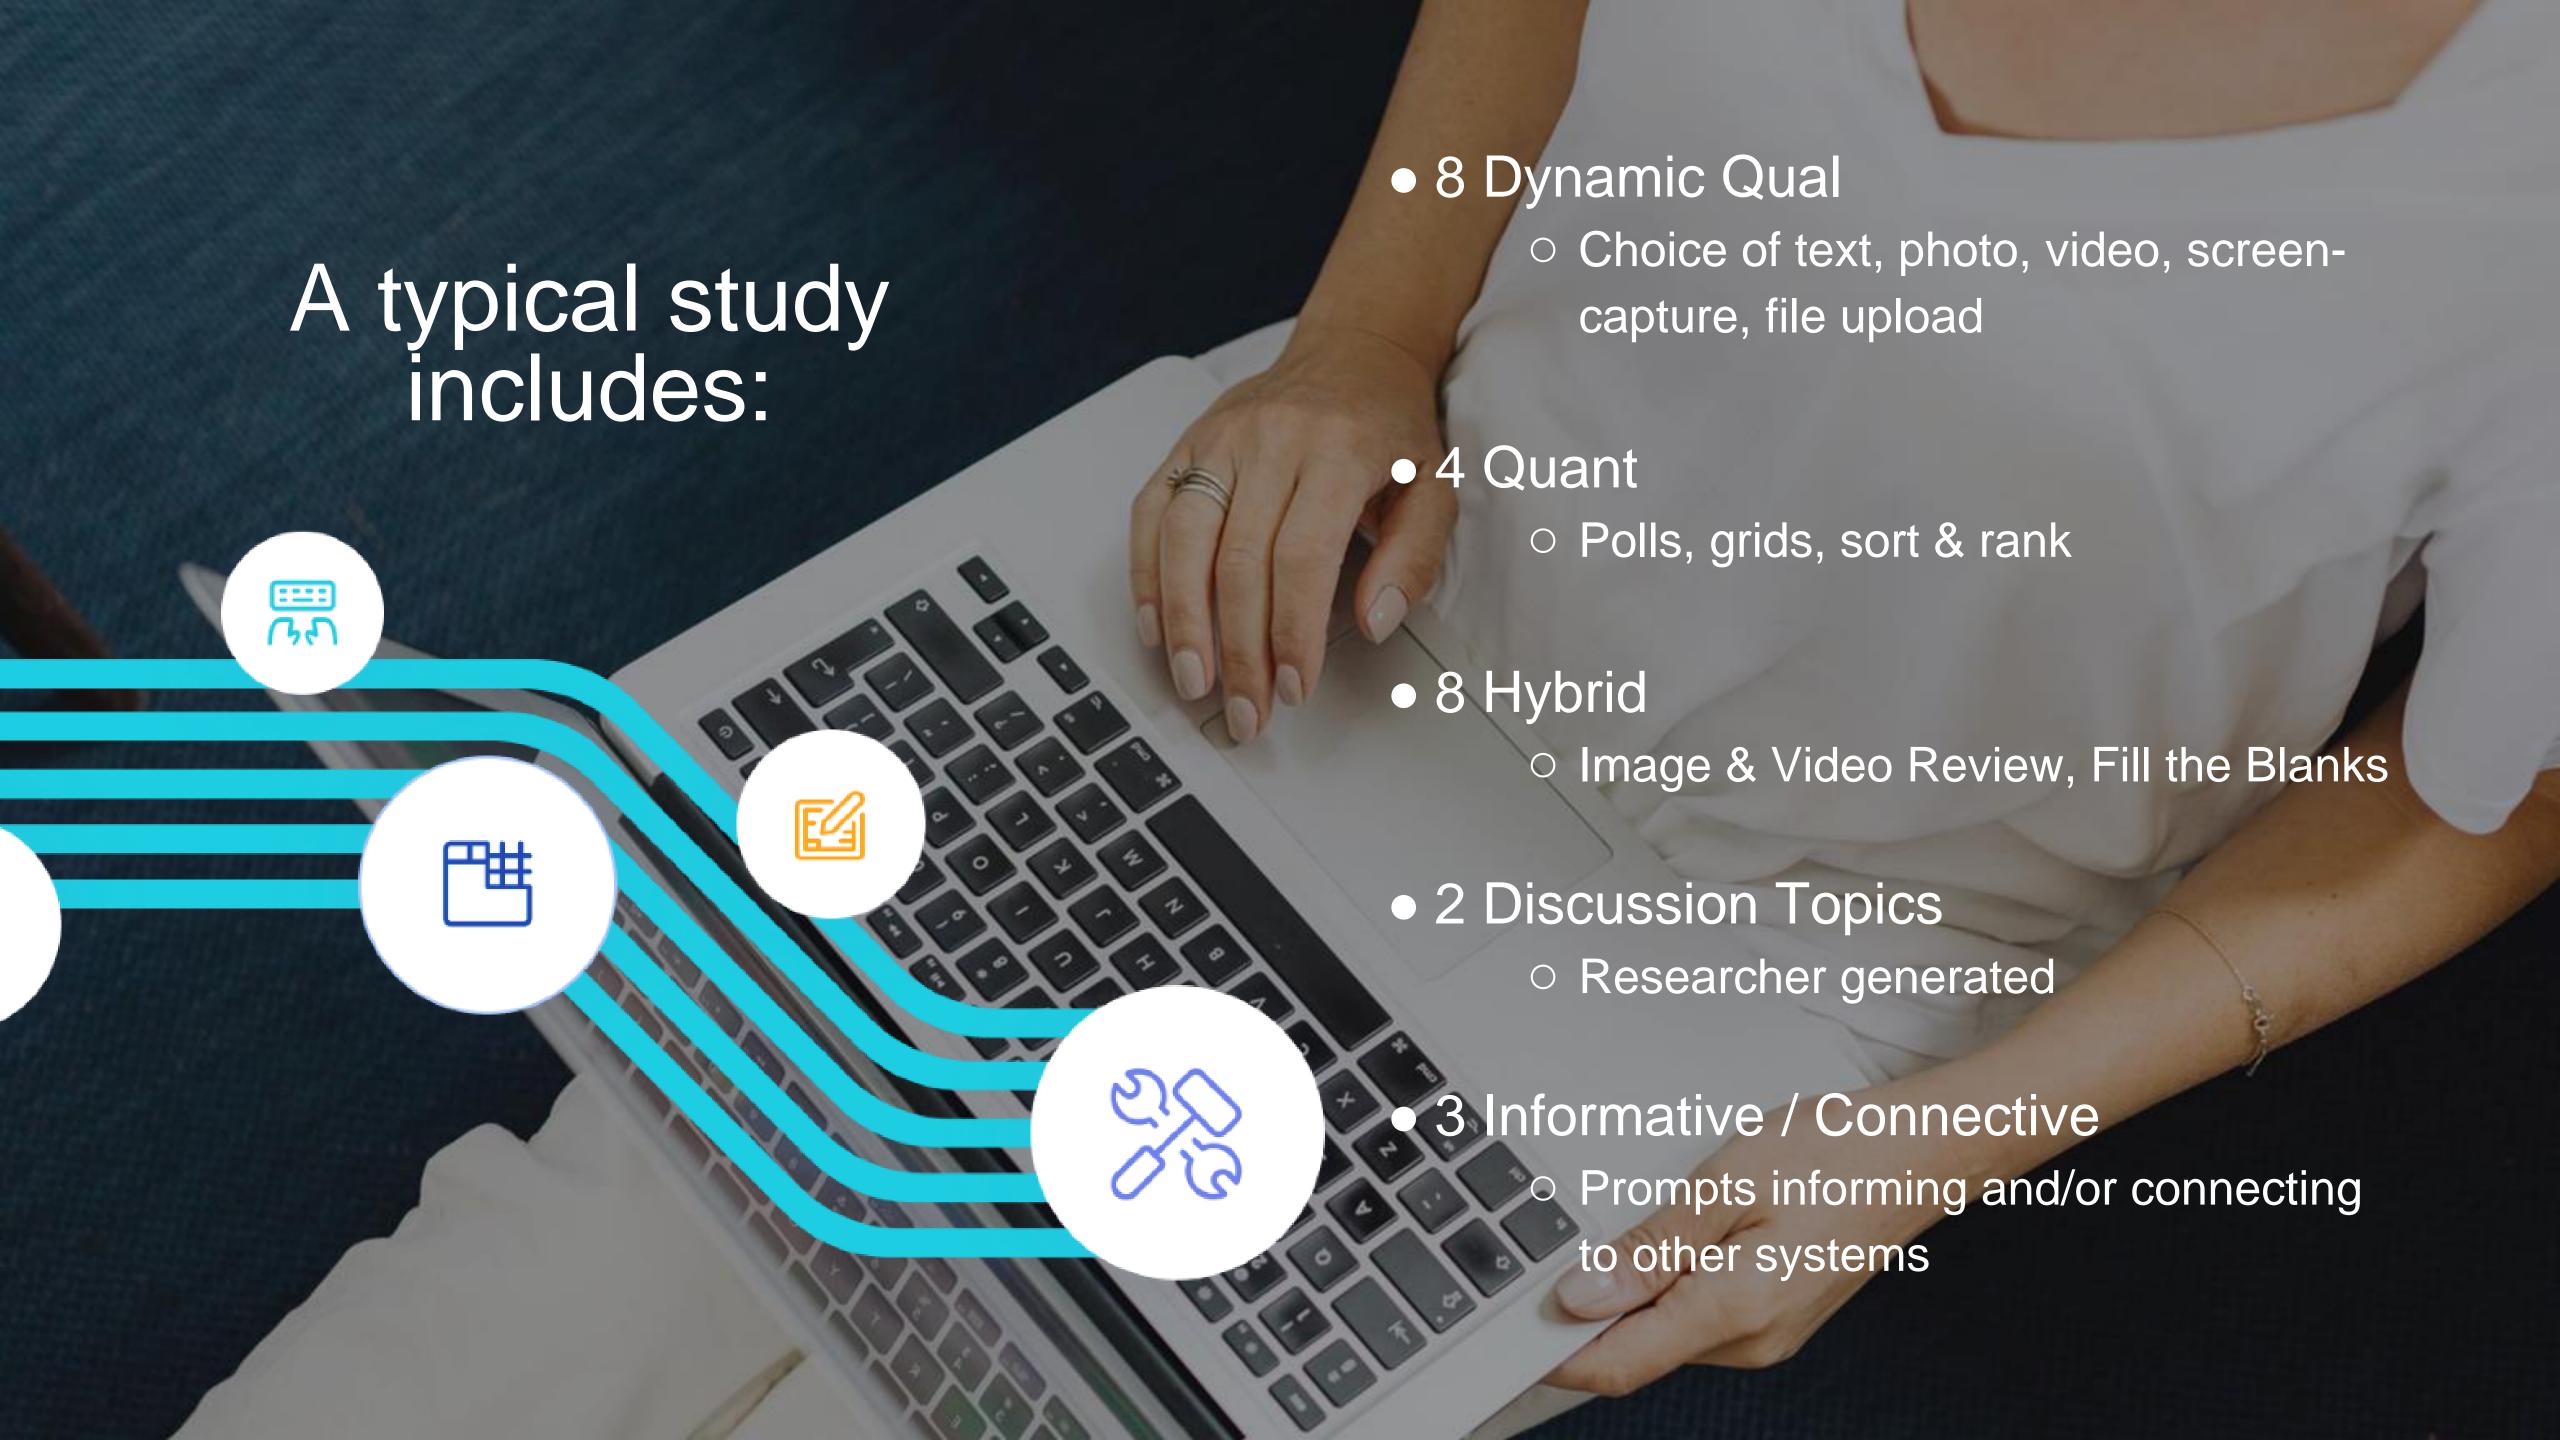

#### **Online Qualitative Software**

- Helped transform online community-based research
- Built using very latest web technologies over an Enterprise-grade infrastructure
- Suitable for on-demand projects or continuously open insight communities
- Compatible with any device desktop, phone or tablet
- Includes asynchronous and synchronous activity types
- Available in more than 25 different languages