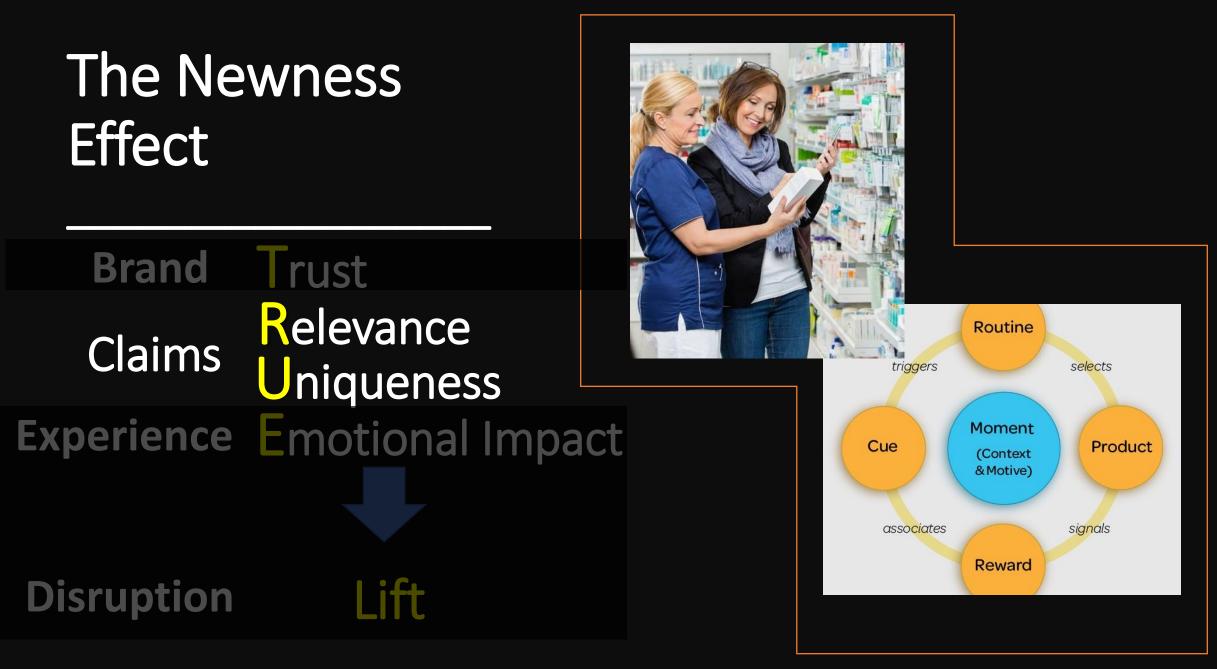

### Newness Effect → Habit Flywheel

insights <u>N</u>@W

## Newness Effect $\rightarrow$ Habit Flywheel $\rightarrow$ TRUE Metrics