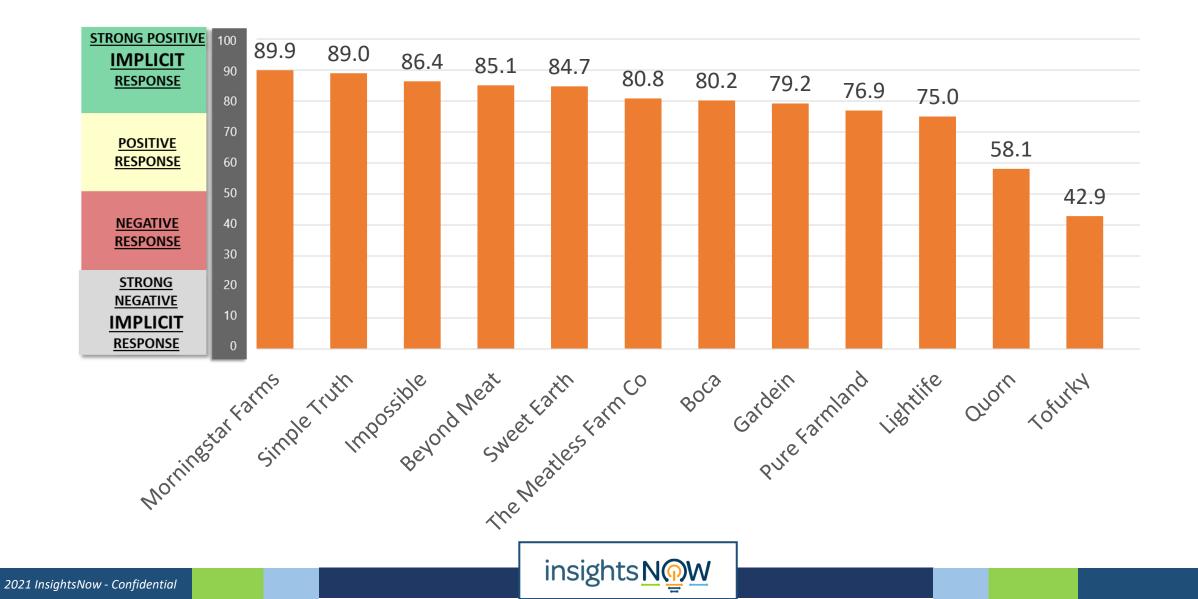

#### **Drivers of Implicit Brand Trust**

insights NOW

Beyond Meat 75th Percentile of other products