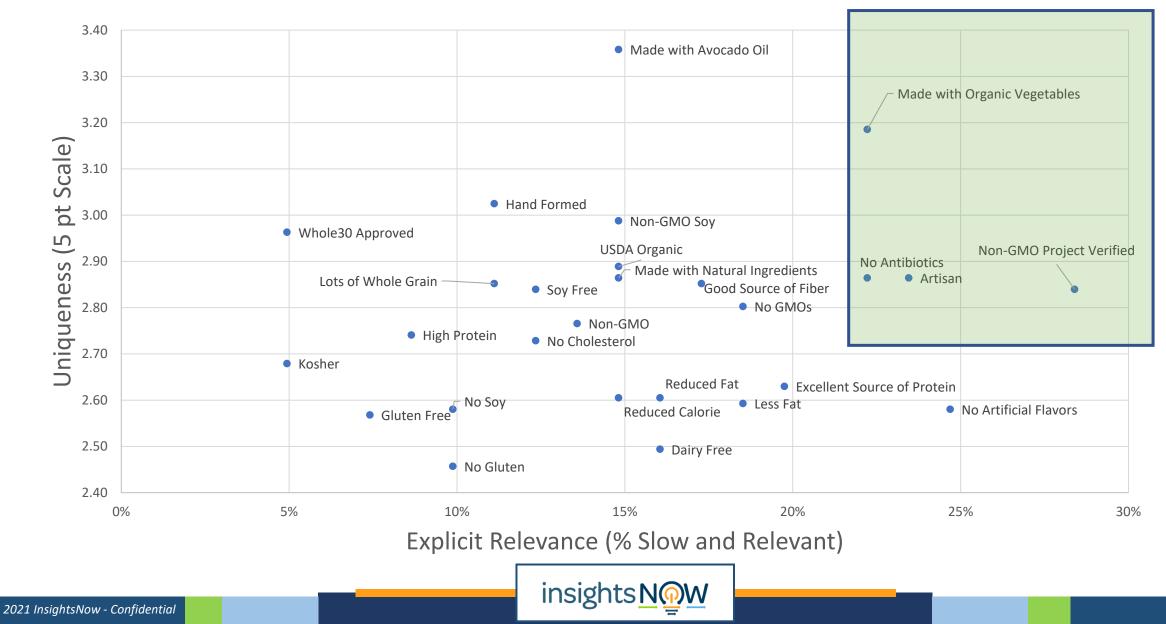

of Plant-Based Burgers**





(O)



#### **Community Home Use Test**

- Pre-Trial Assessment of the Category
- Trial of Regular Plant-Based Burger
- Post Trial Regular Assessment of the Experience and the Category
- Trial of Beyond Burger

insights NOW

• Post Trial Assessment of the Experience and the Category





#### **Implicit Brand Trust** | Implicit / Explicit Test<sup>™</sup>



12

#### **Implicit Brand Trust**



13

#### **Drivers of Implicit Brand Trust**



insights NOW

Beyond Meat 75th Percentile of other products





#### Implicit Relevance | Implicit / Explicit Test™



#### **Explicit Relevance** | Implicit / Explicit Test<sup>™</sup>



## **Uniqueness and Implicit Relevance – Claims for Nudging**



19

# **Uniqueness and Explicit Relevance – Claims for Disrupting**



## Ingredient Clean Label Score | Implicit / Explicit Test™



### **Ingredient Design for Clean Label**



#### Proteins

insights NOW



Ingredients: Water, Pea Protein Isolate, Expeller Pressed Canola Oil, Refined Coconut Oil, Rice Protein, Natural Flavors, Cocoa Butter, Mung Bean Protein, Methylcellulose, Potato Starch, Apple Extract, Salt, Potassium Chloride, Vinegar, Lemon Juice Concentrate, Sunflower Lecithin, Pomegranate Fruit Powder, Beet Juice Extract (for color).

# IMPOSSIBLE<sup>®</sup> BURGER

Ingredients: Water, Soy Protein Concentrate, Coconut Oil, Sunflower Oil, Natural Flavors, Potato Protein, Methylcellulose, Yeast Extract, Cultured Dextrose, Food Starch Modified, Soy Leghemoglobin, Salt, Soy Protein Isolate, Mixed Tocopherols (Vitamin E), Zinc Gluconate, Thiamine Hydr