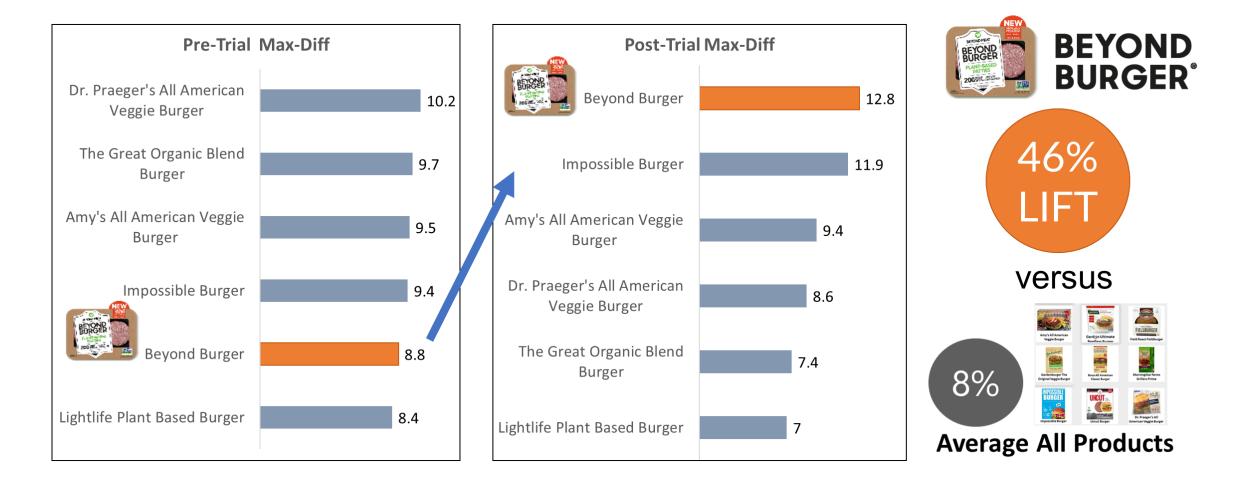

#### **Ranked Choice from Max Diff**

From these 3 plant-based burger patty products, please select the product that is the **MOST APPEALING** to you and the product that is the **LEAST APPEALING** to you.

#### **Beyond Burger Trial Results in Taking Share**

#### Gained Share

- Beyond Burger (Trial Effect)
- Impossible Burger (Halo Effect)
  Lost Share
- Dr. Praeger's
- The Great Organic Blend
- LightLife

selects

signals

Product