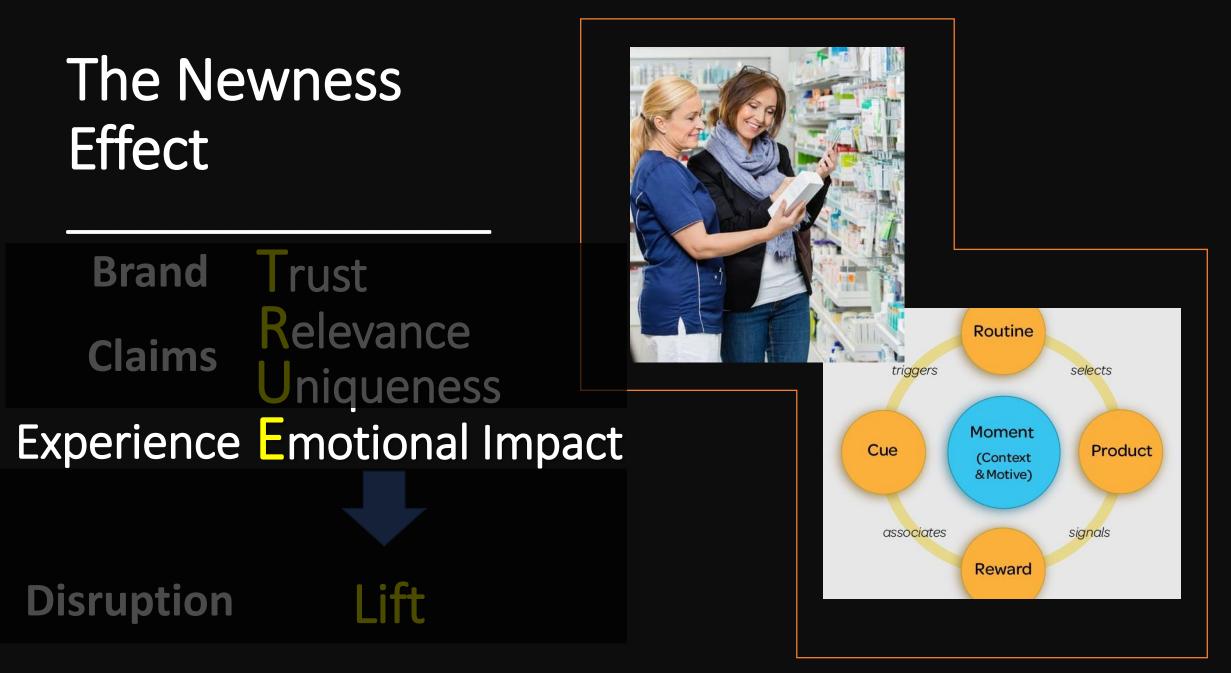

### Newness Effect → Habit Flywheel

insights <u>N</u>@W

## Newness Effect $\rightarrow$ Habit Flywheel $\rightarrow$ TRUE Metrics