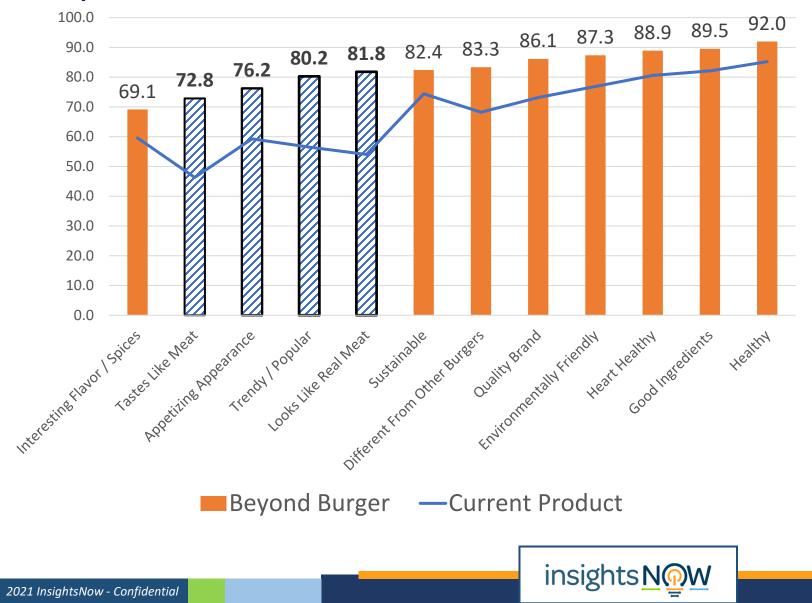

#### **Product Label Scorecard** | Pre-Trial Category Baseline

#### **Product Impressions** Implicit Score

Biggest Differences vs Current

- Tastes Like Meat
- Appetizing Appearance
- Trendy/Popular
- Looks Like Real Meat