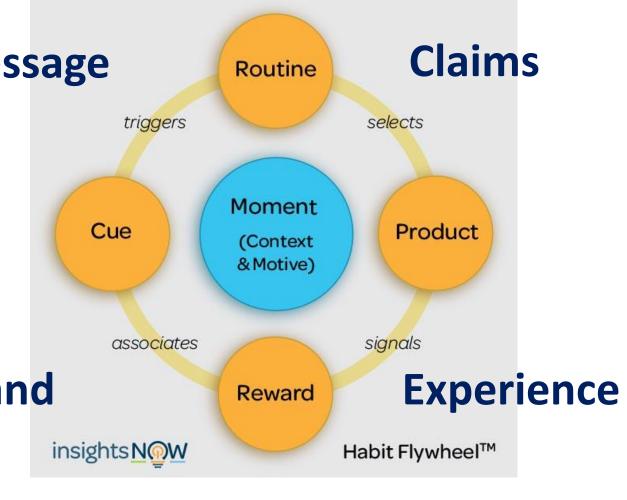

### Newness Effect → Habit Flywheel

insights <u>N</u>@W

## Newness Effect $\rightarrow$ Habit Flywheel $\rightarrow$ TRUE Metrics