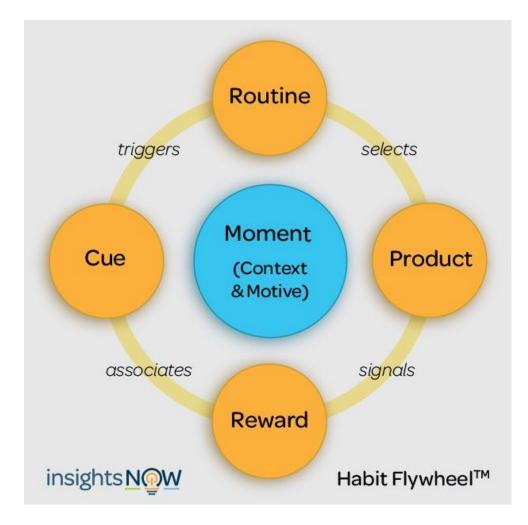

### Newness Effect → Habit Flywheel

insights <u>N</u>@W

## Newness Effect $\rightarrow$ Habit Flywheel $\rightarrow$ TRUE Metrics