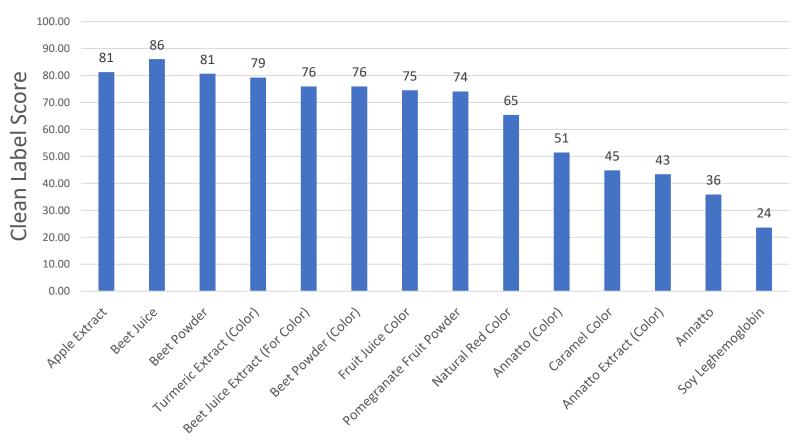

## Ingredient Clean Label Score | Implicit / Explicit Test™

### **Ingredient Design for Clean Label**

#### **Ingredient Design for Clean Label**

Colors

Ingredients: Water, Pea Protein Isolate, Expeller Pressed Canola Oil, Refined Coconut Oil, Rice Protein, Natural Flavors, Cocoa Butter, Mung Bean Protein, Methylcellulose, Potato Starch, Apple Extract, Salt, Potassium Chloride, Vinegar, Lemon Juice Concentrate, Sunflower Lecithin, Pomegranate Fruit Powder, Beet Juice Extract (for color).