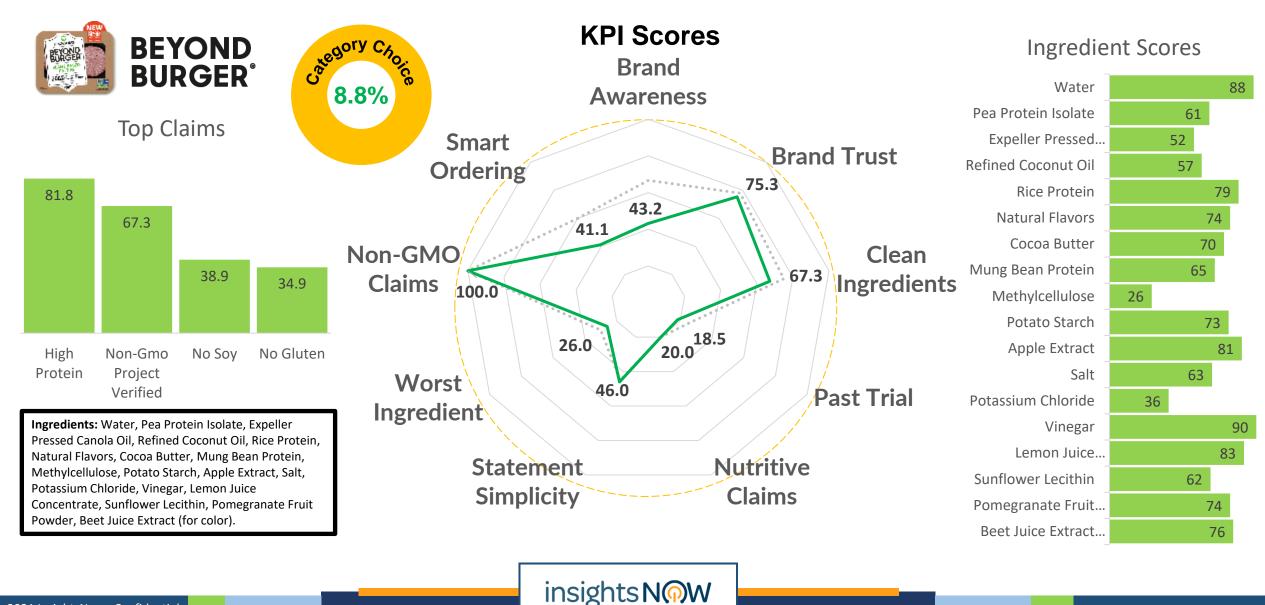

## Ingredient Clean Label Score | Implicit / Explicit Test™

### **Ingredient Design for Clean Label**

#### Proteins

insights NOW

Ingredients: Water, Pea Protein Isolate, Expeller Pressed Canola Oil, Refined Coconut Oil, Rice Protein, Natural Flavors, Cocoa Butter, Mung Bean Protein, Methylcellulose, Potato Starch, Apple Extract, Salt, Potassium Chloride, Vinegar, Lemon Juice Concentrate, Sunflower Lecithin, Pomegranate Fruit Powder, Beet Juice Extract (for color).