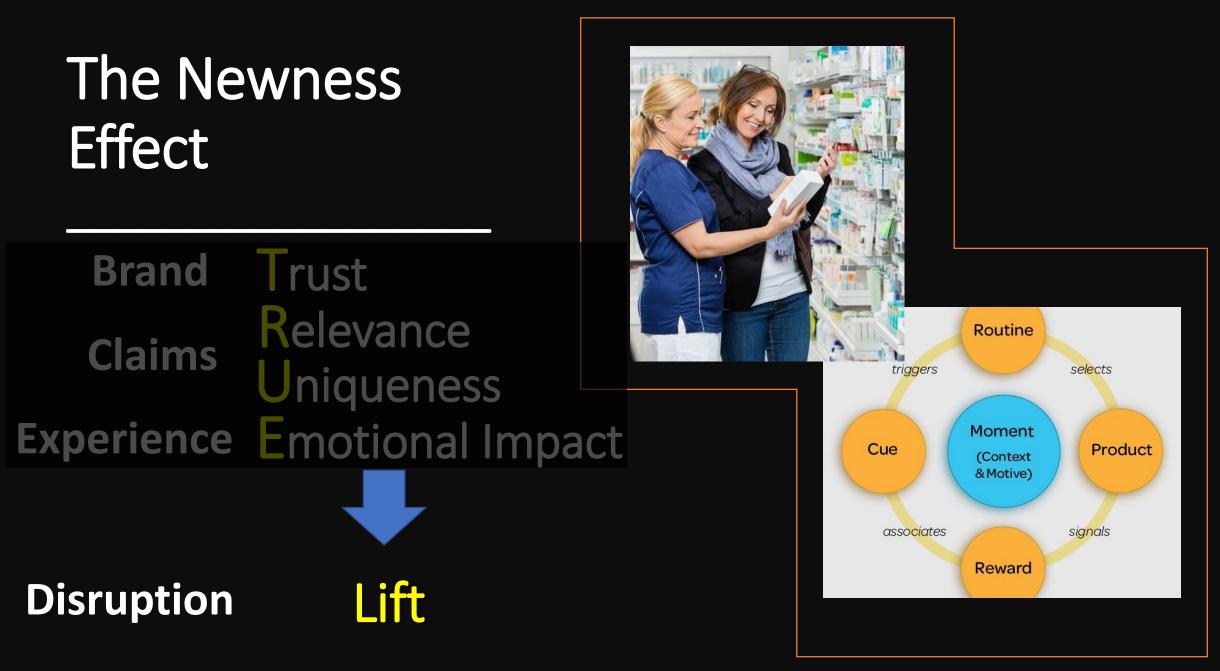

### Newness Effect → Habit Flywheel

insights <u>N</u>@W

## Newness Effect $\rightarrow$ Habit Flywheel $\rightarrow$ TRUE Metrics