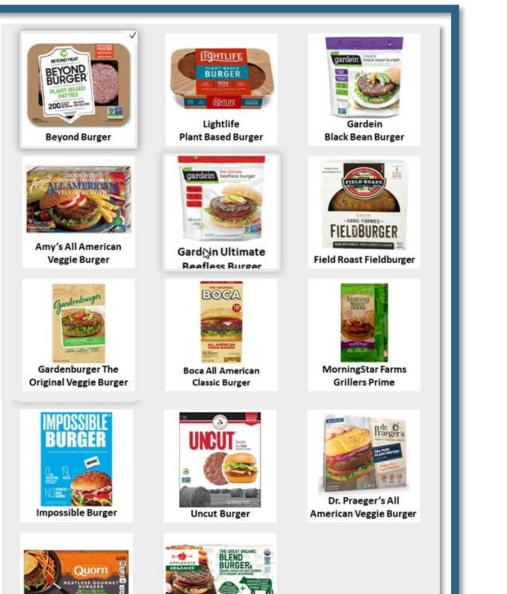

#### **Ranked Choice from Max Diff**

From these 3 plant-based burger patty products, please select the product that is the **MOST APPEALING** to you and the product that is the **LEAST APPEALING** to you.

Please select one response in each column.

#### Most Least Appealing Appealing

0

0

0

Cheddar Cheese (Pasteurized Part-Skim Milk, Cheese Culture, Salt, Enzymes, Annatto (Color), Vitamin A (Palmitate)), Wheat Gluten, Corn Oil, Yeast Extract, Caramel Color, Modified Cellulose, Salt, Natural Flavor (Non-Meat), Dried Onion, Garlic Powder, Sesame Oil.

#### Gardenburger The Original Veggie Burger

Natural Ingredients, Lots of Whole Grain, Good Source of Fiber Ingredients: Cooked Brown Rice (Long Grain Brown Rice, Water), Button Mushrooms, Rolled Oats, Mozzarella Cheese (Pasteurized Part-Skim Milk, Cultures, Salt, Enzymes), Onions, Water, Hydrated Wheat Bulgur (Water, Bulgur Wheat), Cremini Mushrooms, Spices, Portabella Mushrooms, Cheddar Cheese (Pasteurized Milk, Salt, Enzymes, Cultures, Annatto Color), Contains 2% or less of Salt, Natural Flavors, Modified Vegetable Gum, Garlic Powder, Yeast Extract, Citric Acid, Whey, Malted Barley, Annatto Color, Malted Barley Flour, Onion Powder, Mushroom Powder, Guar Gum, Annatto Extract (Color), Turmeric Extract (Color), Soy Lecithin.

Beyond Burger No Soy, No Gluten, Non-GMO Project Verified, High Protein Ingredients: Water, Pea Protein Isolate, Expeller-Pressed