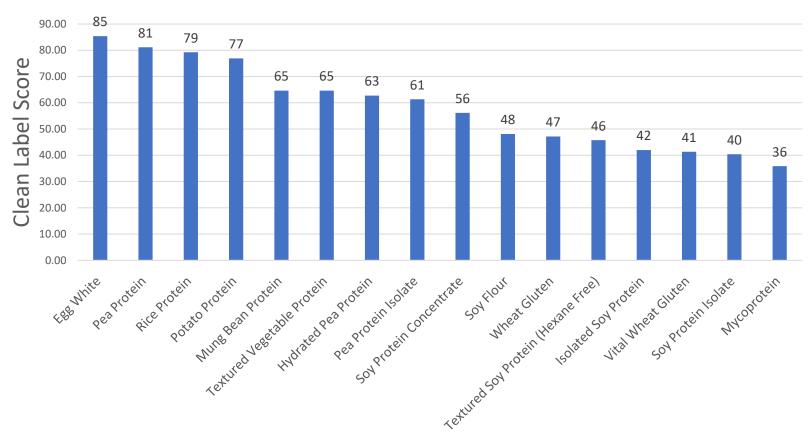

## Ingredient Clean Label Score | Implicit / Explicit Test™

### **Ingredient Design for Clean Label**

#### Proteins

insights NOW

Ingredients: Water, Pea Protein Isolate, Expeller Pressed Canola Oil, Refined Coconut Oil, Rice Protein, Natural Flavors, Cocoa Butter, Mung Bean Protein, Methylcellulose, Potato Starch, Apple Extract, Salt, Potassium Chloride, Vinegar, Lemon Juice Concentrate, Sunflower Lecithin, Pomegranate Fruit Powder, Beet Juice Extract (for color).