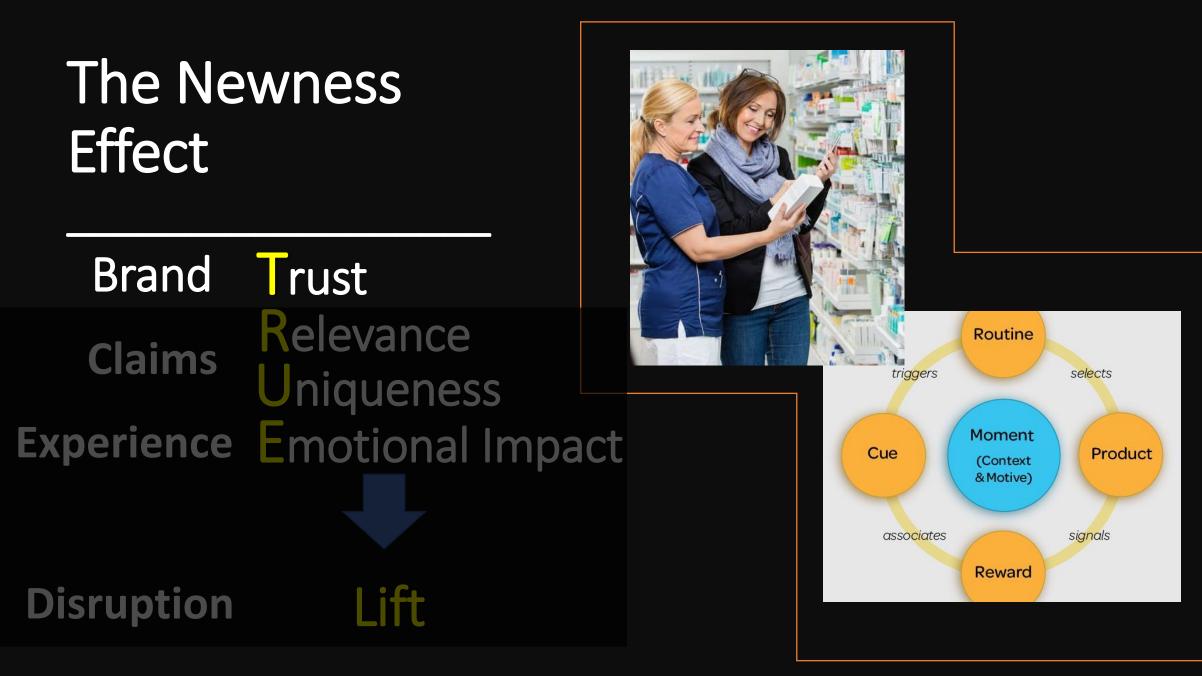

### Newness Effect → Habit Flywheel

insights <u>N</u>@W

## Newness Effect $\rightarrow$ Habit Flywheel $\rightarrow$ TRUE Metrics