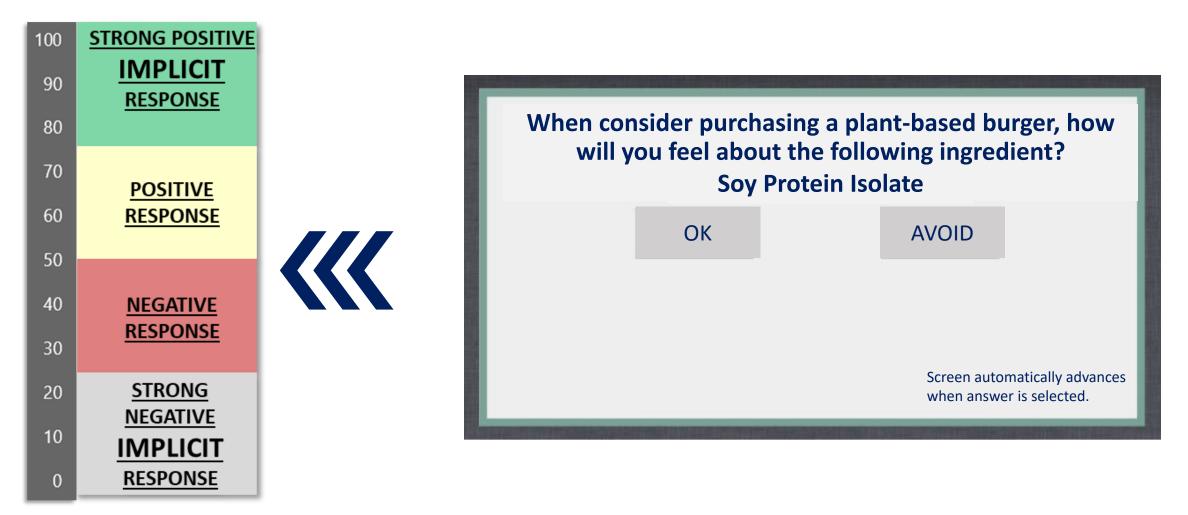

#### **Implicit Brand Trust** | Implicit / Explicit Test<sup>™</sup>

12

#### **Implicit Brand Trust**

13