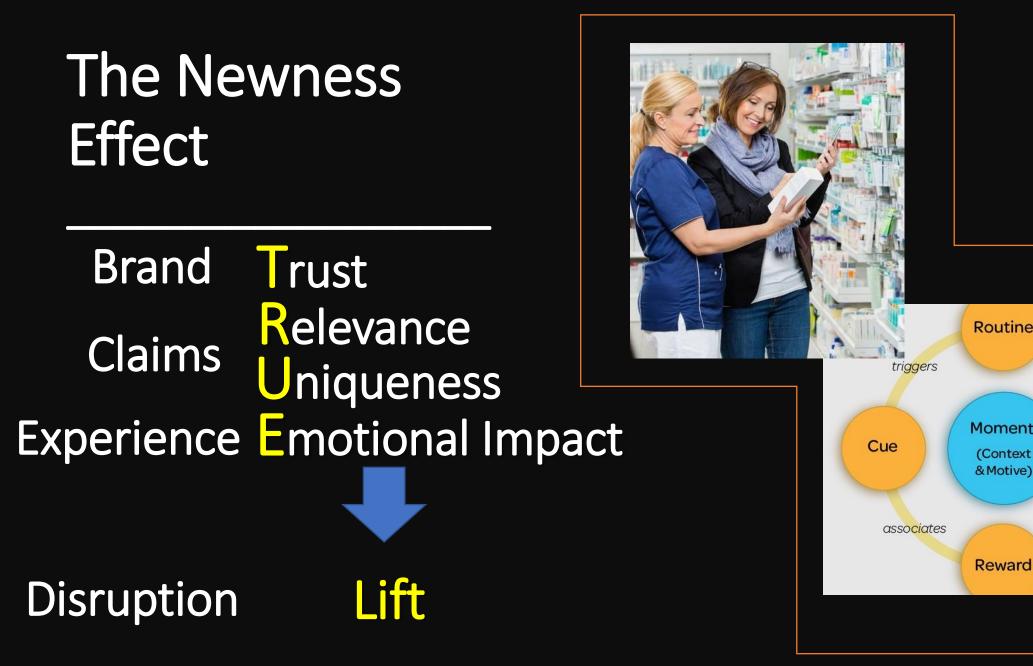

### Newness Effect → Habit Flywheel

insights <u>N</u>@W

## Newness Effect $\rightarrow$ Habit Flywheel $\rightarrow$ TRUE Metrics