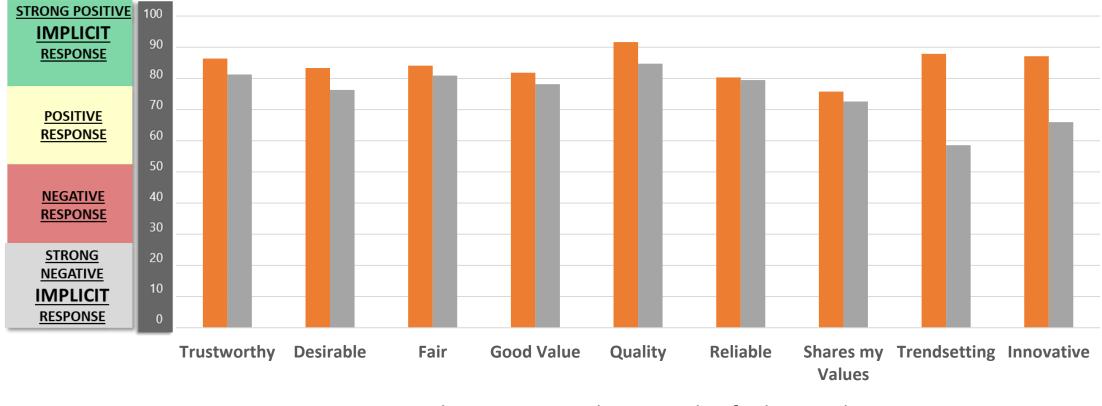

#### **Drivers of Implicit Brand Trust**

insights NOW

Beyond Meat 75th Percentile of other products