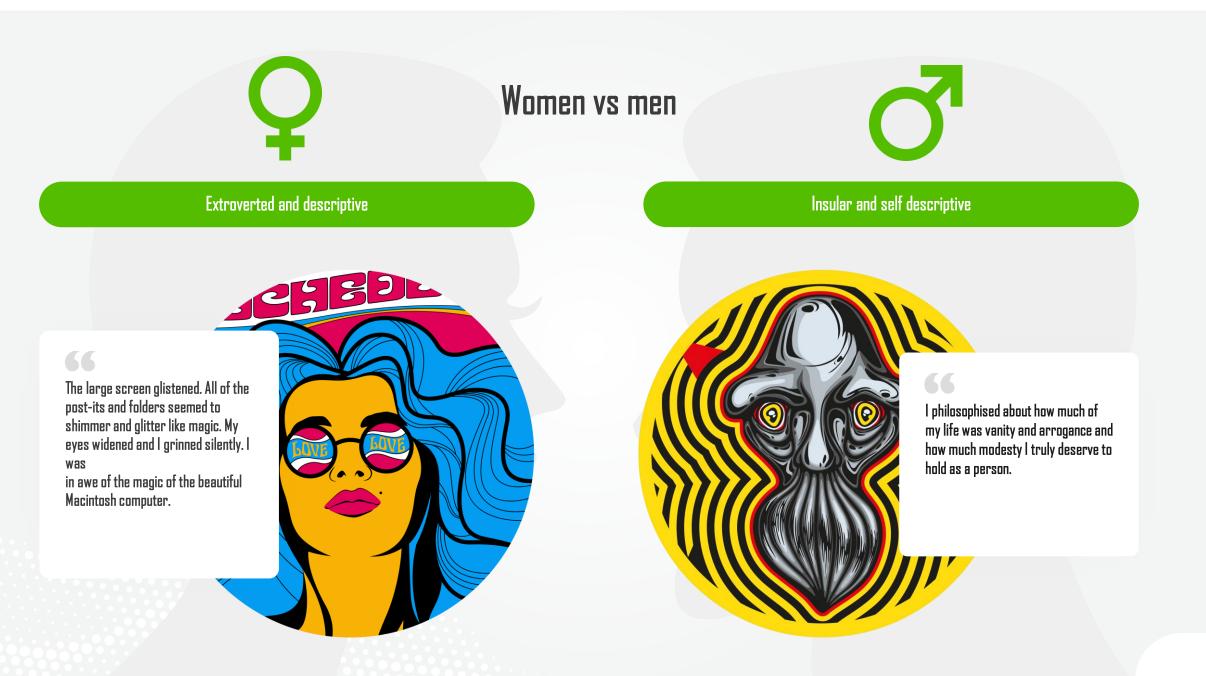

### Does this mean anything for brands?

In their trips, women are more expressive and talk about others, men are self-absorbed. Does this extend to the 'real world' and influence how you communicate with each gender? Can we learn anything about gen X's physical pain and expressions of compassion, millennials' mental health and gratitude, and gen Z's desire to experience things and be certain they're on the right path?