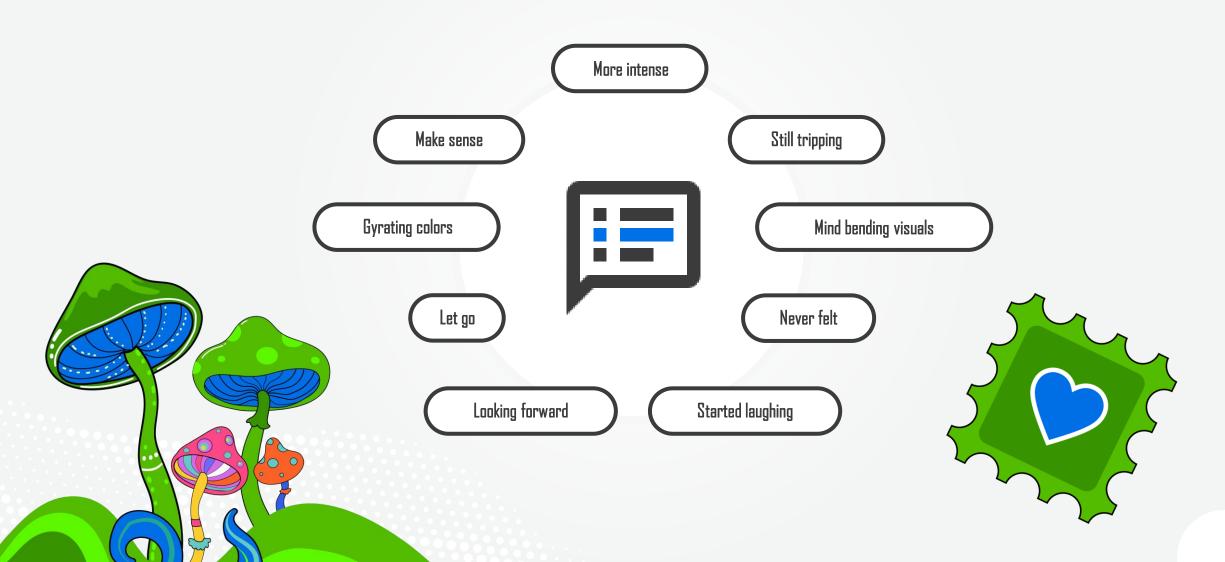

66

#### Psilocybin

Suddenly the entire room seemed so much larger and I just lay back on the reclined couch taking it all in. At one point my friend seemed to take on very pig-like features and looked like a cross between a pig and a person; I started laughing at him and saying things like "hahaha, leave me alone you crazy pig-man!" I simply couldn't get past the pure glee of him being a pig as well as a man.

66

#### LSD

At first I kept seeing the sunrise over and over upon itself on the horizon of different cities around the world... and then I was seeing UFO's breaking through the clouds, the stars were turning blue, yellow and red and taking turns dropping into the ocean, and then I kept seeing little Eiffel towers with peace signs behind them in the sky.

#### Most used phrases







### Psilocybin vs LSD



#### Nature and the power of mushrooms

#### 66

A Christmas tree, with lights, my testicles were ornaments. It was the weirdest thing. The tree became brighter and brighter.

#### People and life

#### 66

I would then see myself as a very old man, watching my grandchildren (or just kids in general) playing in a park or something, having fun. I would feel like God, wanting to create a world better than our own.



## Psilocybin vs LSD



#### Tripping quietly

#### 66

I had my eyes closed, in bed, with quiet ambient music on, in the semi-darkness of my bedroom. And yet I was drowning in sensation.

#### Tripping while doing something

#### 66

I busted out the play-doh, she grabbed the coloring book and crayons. The play-doh was so complex at that time. Eve