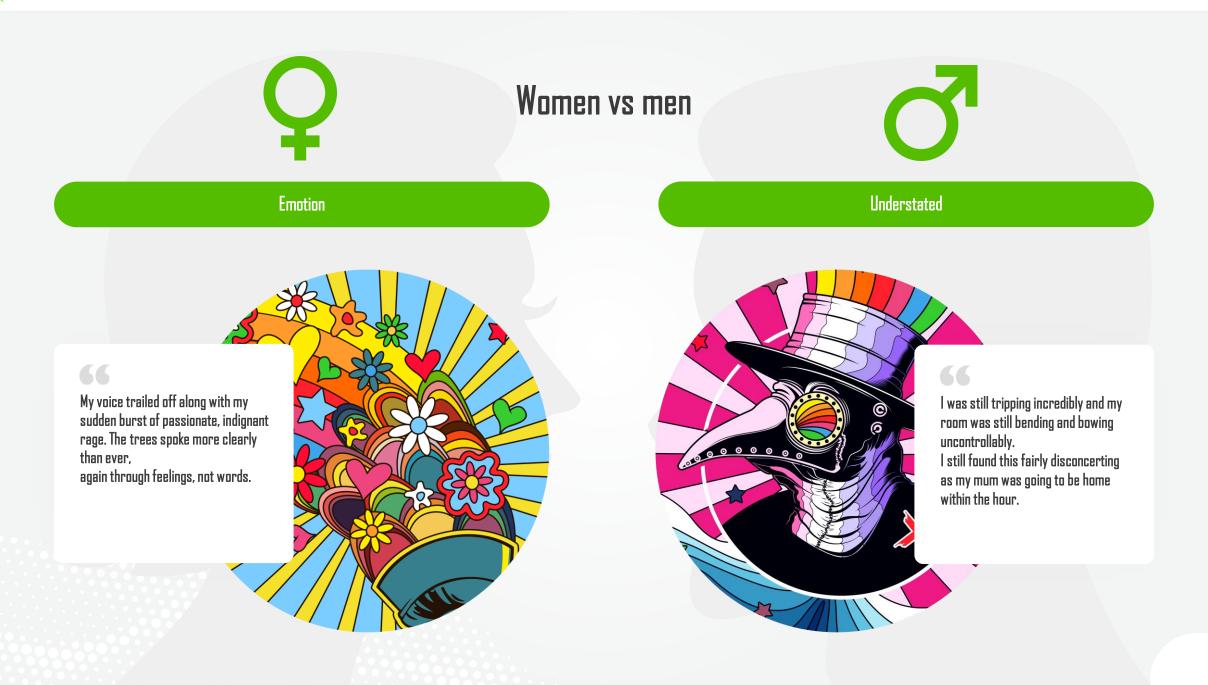

### Does this mean anything for brands?

In their trips, women are more expressive and talk about others, men are self-absorbed. Does this extend to the 'real world' and influence how you communicate with each gender? Can we learn anything about gen X's physical pain and expressions of compassion, millennials' mental health and gratitude, and gen Z's desire to experience things and be certain they're on the right path?