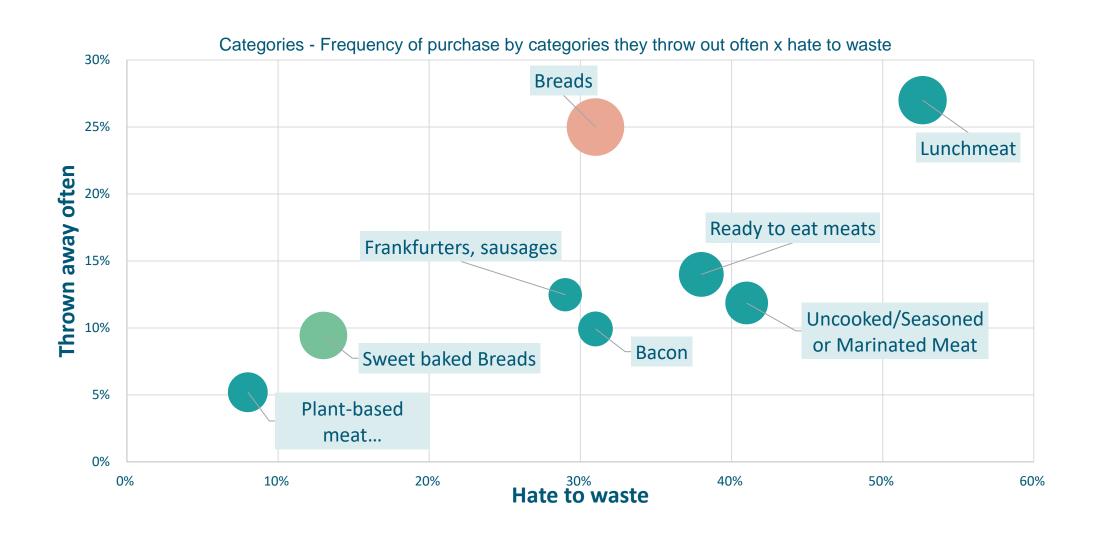

categories certain countries by their current concern and actions to help identify where focus should be placed.



**Takes Less Proactive Action** 

**Takes More Proactive Action** 



# Changing the conversation on food waste



#### **KERRY**

## Confidence in Food Safety Lowers Waste

"If it's meat, I wouldn't risk going over the date as could make you very ill but if it's fruit and vegetables, as long as it looks okay, I would still use it" Lisa W, UK



Consumers want to cut waste, but if they're worried about a food's safety, they'll throw it out.



Food waste

Concern about food safety



There is a need to **elevate safety**, **extend shelf life** – to help reducefood waste.



Protected/extended shelf life





### KERRY Consumers hate food waste, especially in meat and bakery





## Food Waste Estimator



#### **Manufacturers**

Estimate food waste reduction from shelf-life extension

#### **Consumers**

Calculate the impact of a % food waste reduction in your home





## **Key Learnings**

Engage people, not respondents





Research with short-, medium-, long-game potential.







Soumya Nair soumya.nair@kerry.com

Shaili Bhatt

shailib@crresearch.com