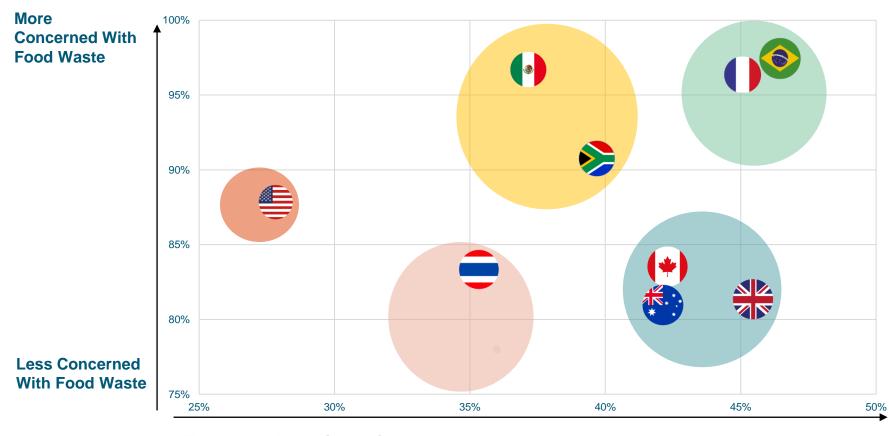

## World Landscape of Food Concern/Action

While each country has unique thoughts and behaviors around food waste, we can categories certain countries by their current concern and actions to help identify where focus should be placed.

**Takes Less Proactive Action** 

**Takes More Proactive Action** 