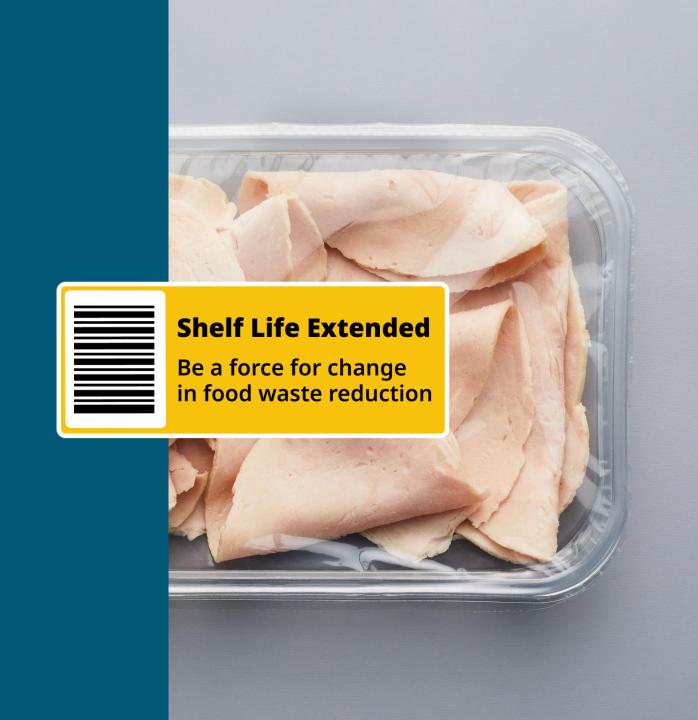

Consumers want to cut waste, but if they're worried about a food's safety, they'll throw it out.

Food waste

Concern about food safety

There is a need to **elevate safety**, **extend shelf life** – to help reducefood waste.

Protected/extended shelf life