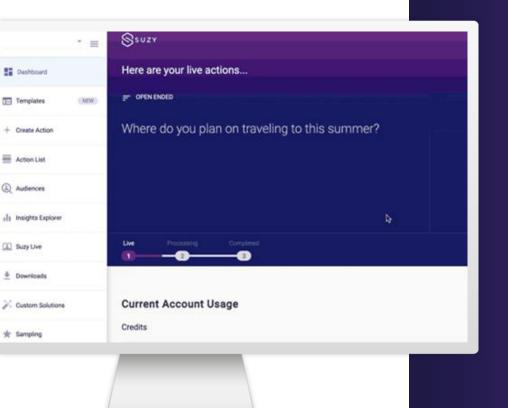

## Meet Suzy

We are an end-to-end consumer insights platform that integrates quant, qual, and high quality audiences into a single connected research cloud.

Suzy lets teams conduct **iterative research**, with **agency-quality rigor**, **in less time** and at a **fraction of the cost**.