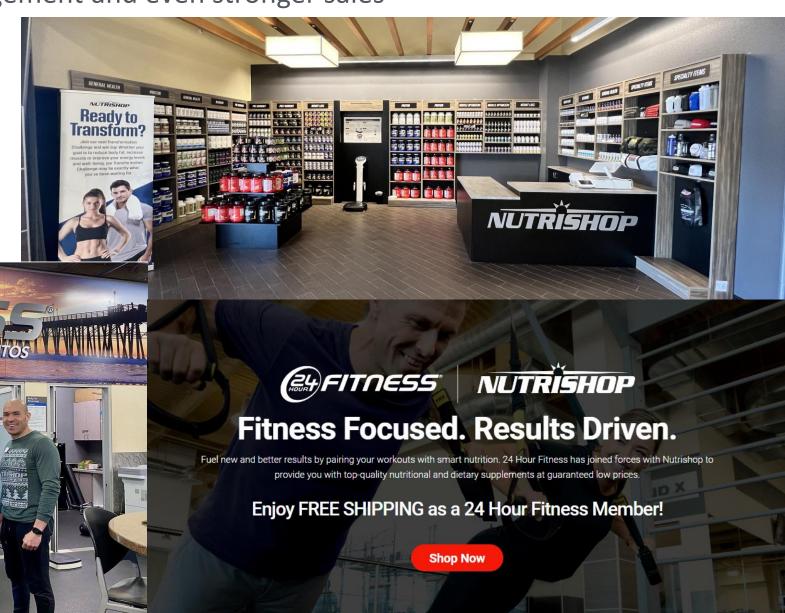

## Deep Dive: Nutrishop

24 HOUR FITNESS

Result: Strong team member engagement and even stronger sales

5-6x same store retail sales