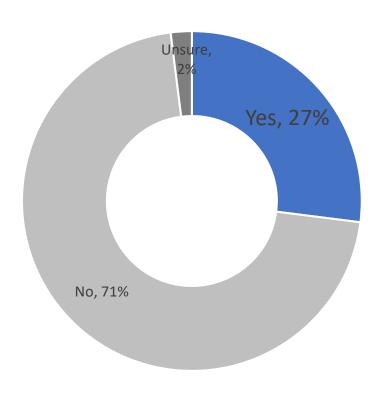

# Recovery Deep Dive: iCryo Relatively low usage, but strong interest

#### **RECOVERY USAGE**