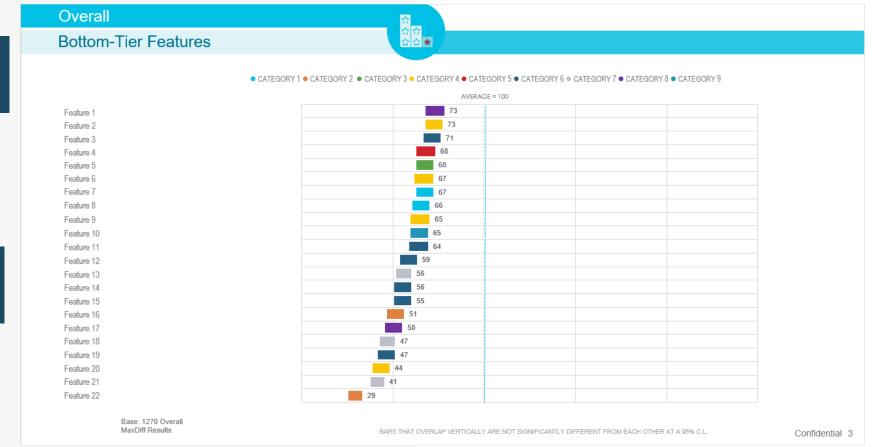

User friendly solution that didn't require





Flexibility

CUSTOMIZATION



Fits into

**ECOSYSTEM** 



Strong

PARTNERSHIP

#### TECHNICAL



STATISTICAL TESTING



DATA INTEGRATION



REPLICATION







#### WHY E-TABS



Team members can easily and quickly get up to speed with the user-friendly and accessible interface.



E-Tabs excels in its adaptability and superior flexibility.



We could seamlessly integrate into our existing ecosystem.



E-Tabs' support team has been invaluable with its EXCEPTIONAL SUPPORT SYSTEM









#### SCORECARDS AND TRACKERS





#### IMPLEMENTATION





HOURS Saved by well over







without E-Tabs



AVERAGE HOURS PER WAVE 9.8 with E-Tabs





#### BEYOND SCORECARDS & TRACKERS...

**TEMPLATES** 

SUBGROUP ANALYSES







NON-DELIVERABLE TASKS









#### IMPACT...



Automation and E-Tabs have been game changers, especially with simplifying the production of a high volume of scorecards. This efficiency upgrade not only saves countless analyst hours but also adds value for our clients by delivering timely and accurate insights.



Automation has been super helpful for reporting a very large yearly tracker. It's tons of data to manage and I can't imagine doing it all manually. The automation makes it a much smoother and manageable process.



Automation is an amazing tool for us to use in our reporting. It allows us to build reports more efficiently and accurately.

#### IMPACT...

Automation for this study was incredibly vital to getting this project done. The team automated about 400 slides for me across 4 separate reports. We w