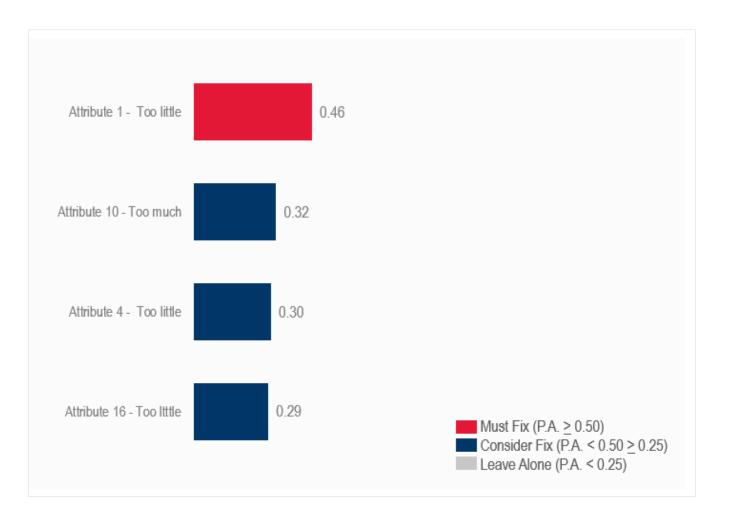

ser friendly solution that didn't require





Flexibility

CUSTOMIZATION



Fits into

**ECOSYSTEM** 



Strong

PARTNERSHIP

#### TECHNICAL



STATISTICAL TESTING



DATA INTEGRATION



REPLICATION







#### WHY E-TABS



Team members can easily and quickly get up to speed with the user-friendly and accessible interface.



E-Tabs excels in its adaptability and superior flexibility.



We could seamlessly integrate into our existing ecosystem.



E-Tabs' support team has been invaluable with its EXCEPTIONAL SUPPORT SYSTEM









#### SCORECARDS AND TRACKERS





#### IMPLEMENTATION





HOURS Saved by well over







without E-Tabs



AVERAGE HOURS PER WAVE 9.8 with E-Tabs





#### BEYOND SCORECARDS & TRACKERS...

**TEMPLATES** 

SUBGROUP ANALYSES







NON-DELIVERABLE TASKS









#### IMPACT...



Automation and E-Tabs have been game changers, especially with simplifying the production of a high volume of scorecards. This efficiency upgrade not only saves countless analyst hours but also adds value for our clients by delivering timely and accurate insights.



Automation has been super helpful for reporting a very large yearly tracker. It's tons of data to manage and I can't imagine doing it all manually. The automation makes it a much smoother and manageable process.



Automation is an amazing tool for us to use in our reporting. It allows us to build reports more efficiently and accurately.

#### IMPACT...

Automation for this study was incredibly vital to getting this project done. The team automated about 400 slides for me across 4 separate reports. We wor