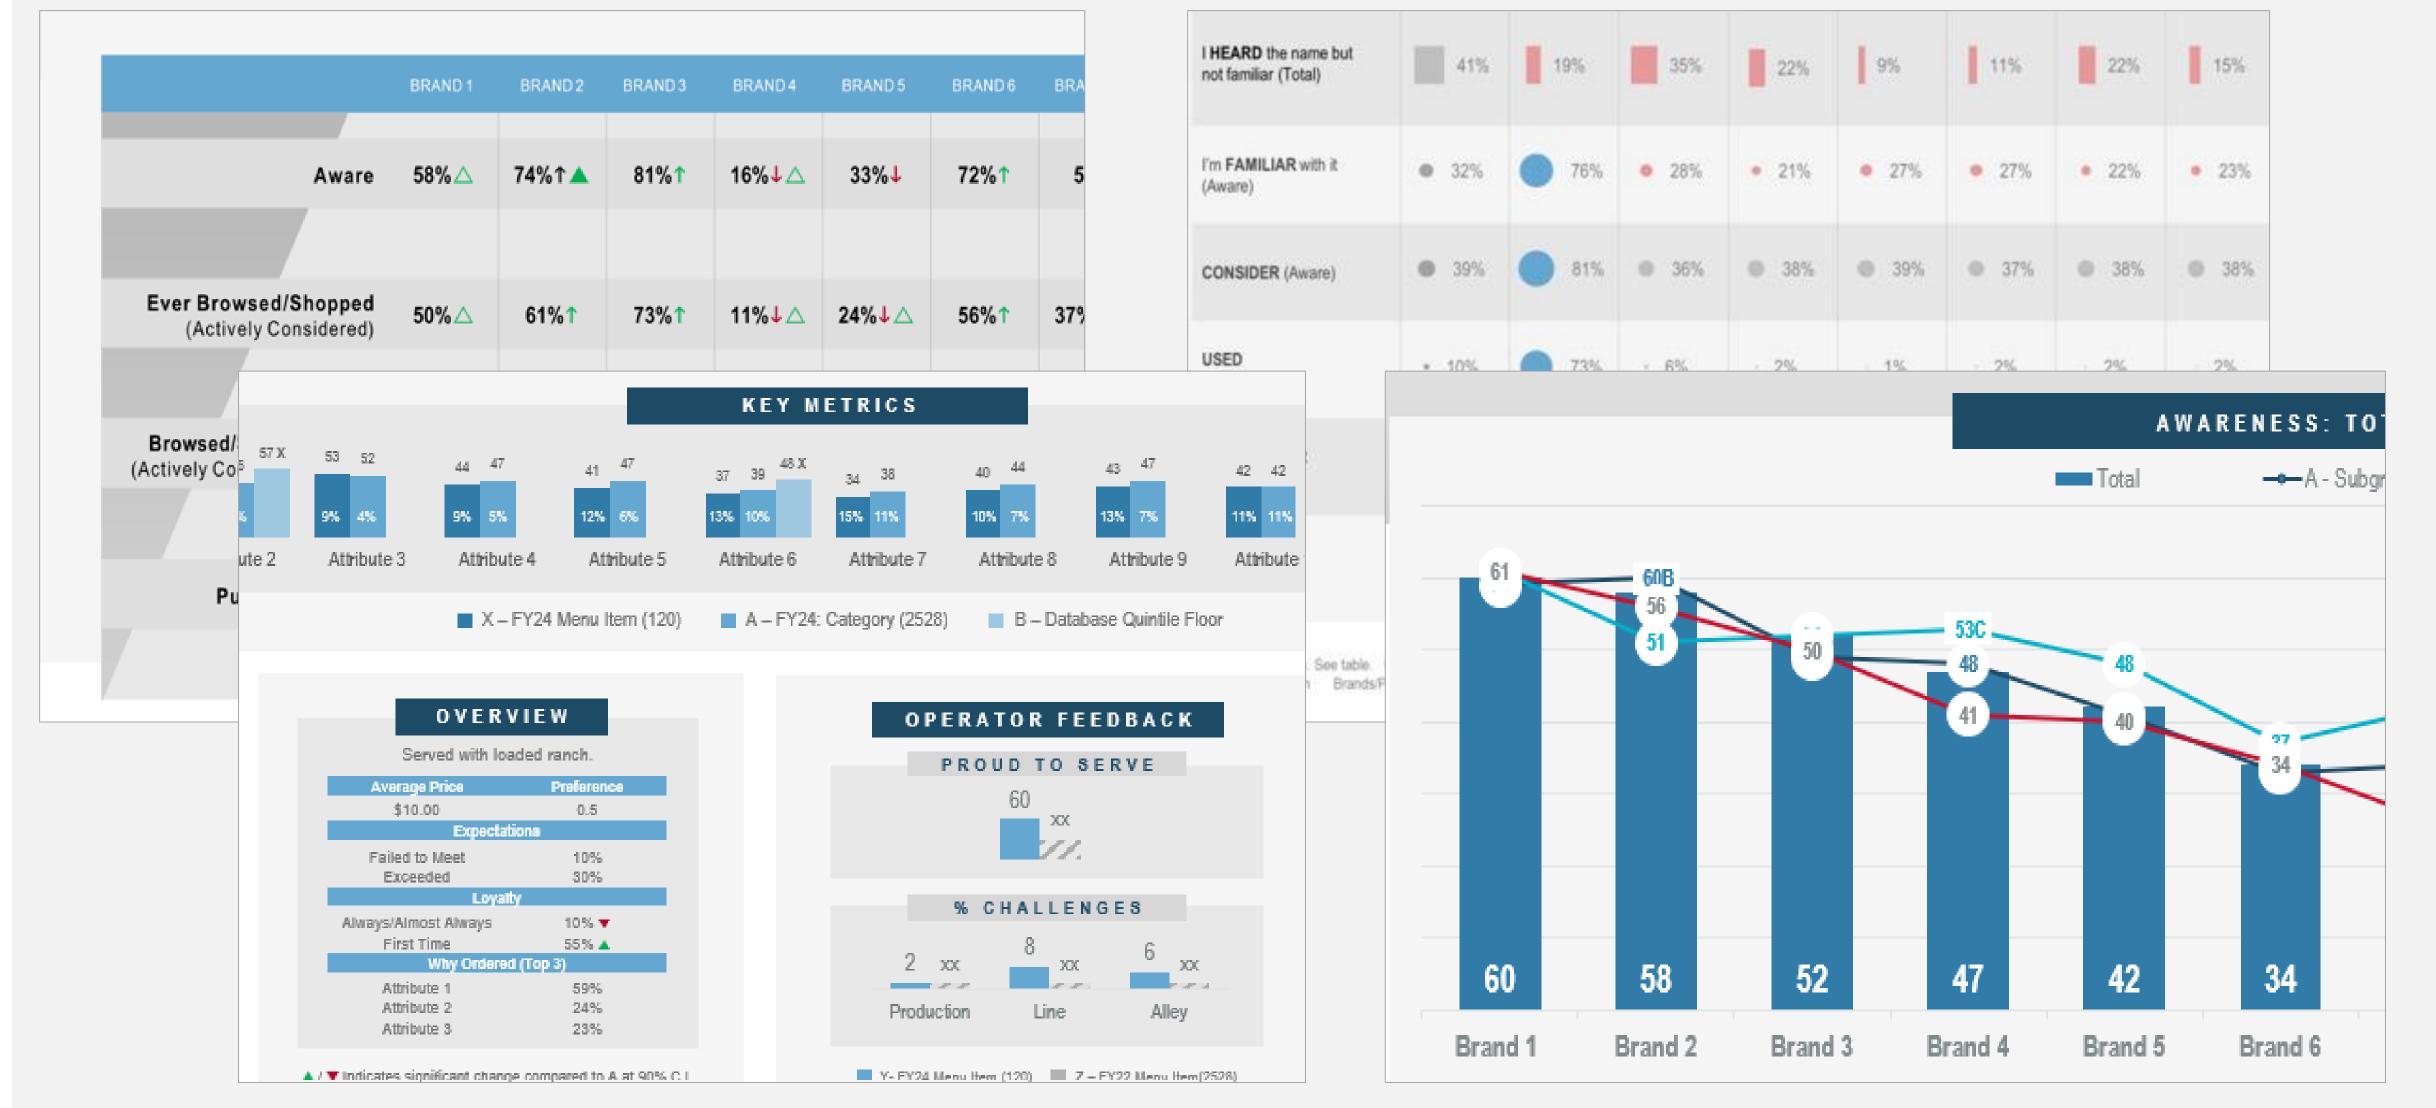

#### SCORECARDS AND TRACKERS

#### BEYOND SCORECARDS & TRACKERS...

**TEMPLATES** 

SUBGROUP ANALYSES

NON-DELIVERABLE TASKS

#### **AUTO CHARTING OR AUTOMATED REPORTING?**

- CAN READ IN MR BANNER TABLES, SPSS FILES
- CAN HANDLE VARIANCE ACROSS TIME OR MARKETS
- CHANGING BRAND LISTS, NUMBER OF BRANDS
- CAN READ IN STAT TESTING, OR CALCULATE SIGNIFICANCE ITSELF
- HANDLE LOW-BASE CONDITIONS
- BRAND LOGOS, INDICATORS
- CALCULATE DIFFERENCES, TRENDS, GENERATE STANDARD ANALYSIS TEXT

#### NOT JUST YOUR STANDARD CHARTS....

#### DATA-DRIVEN INFOGRAPHICS TOO