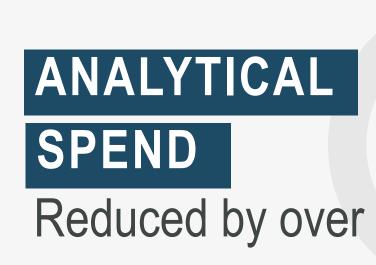

#### IMPLEMENTATION

HOURS Saved by well over

without E-Tabs

AVERAGE HOURS PER WAVE 9.8 with E-Tabs