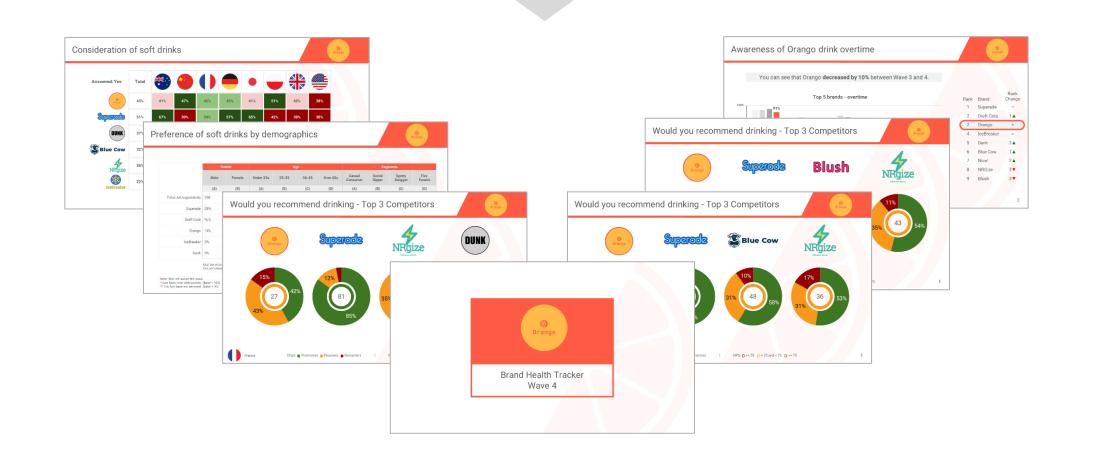

#### SCORECARDS AND TRACKERS

#### BEYOND SCORECARDS & TRACKERS...

**TEMPLATES** 

SUBGROUP ANALYSES

NON-DELIVERABLE TASKS

#### NOT JUST YOUR STANDARD CHARTS....

#### DATA-DRIVEN INFOGRAPHICS TOO