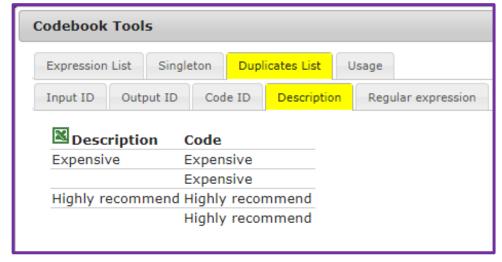

#### **Coder Advanced Innovations**

- Coding assistant
- Duplicate code report
- Regular expressions
- Quality check
- Inconsistency report
- Custom scripted outputs