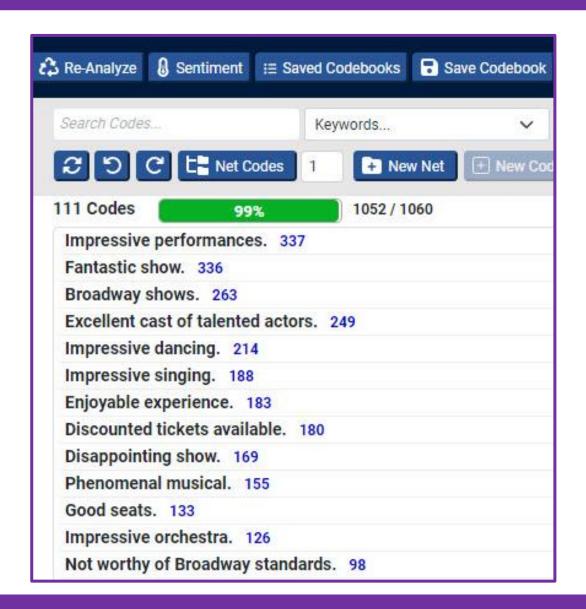

#### **Al Coder**

- 99% Responses
   Coded Instantly
- Descriptive Themes

- Click through to see segments
- Edit, if needed

#### **Al Coder Results**

- 1,060 Social Reviews
  - > 99% Coded Instantly
  - > < 1 hour to complete
  - > 90% faster vs manual (8 hrs)

**Antoine**Account Manager

**Lev**Training Manager

Noelani
Associate Director of
Data Processing