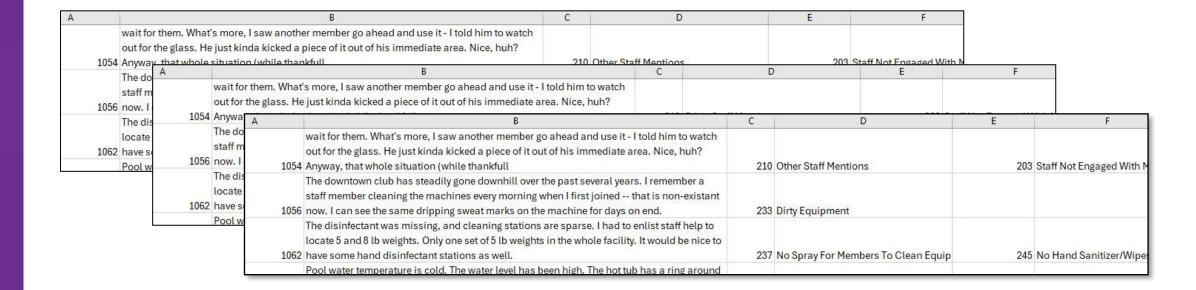

### **Coder Time Accounting Admin Tool**

- Constant visibility
- Easily staff projects
- Individual metrics
- Quickly edit codes

#### Track Coders by Studies