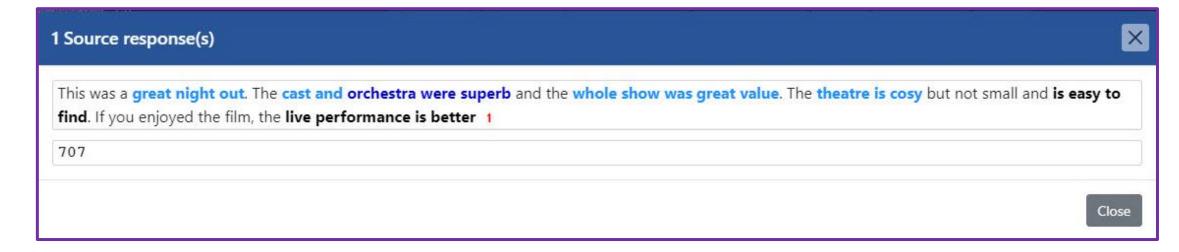

ers**





- Intuitive quick adoption
- Collaboration
- Improved job satisfaction

## **RESULTS! Significant ROI!**



#### Faster Coding! 31 hours to 10 hours





|       | # OE<br>Questions | Total N-<br>Size | Labor<br>Hours |
|-------|-------------------|------------------|----------------|
| Excel | 9                 | 271              | 31             |
| Coder | 9                 | 271              | 10             |

- Improved Accuracy
- Happy Coders



#### Ascribe Al Innovation





**Text Analysis** 







## Al Coder – Case Study



#### **Chicago The Musical**

- Social Reviews
- 1,060 Responses





#### **Al Coder**

- 99% Responses
   Coded Instantly
- Descriptive Themes





- Click through to see segments
- Edit, if needed





#### Click through to see full response





#### **Auto Netting**



#### Al Coder





#### **Al Coder Results**

- 1,060 Social Reviews
  - > 99% Coded Instantly
  - > < 1 hour to complete
  - > 90% faster vs manual (8 hrs)



**Antoine**Account Manager





**Lev**Training Manager





Noelani
Associate Director of
Data Processing



Ascribe Booth 809: Live Coder Demos Enter Bose Headphone Raffle!