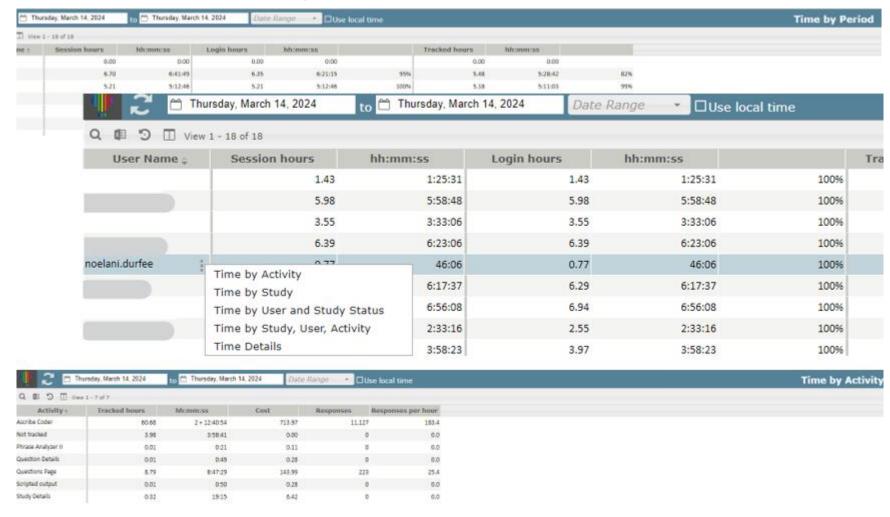

### **Coder Time Accounting Admin Tool**

- Constant visibility
- Easily staff projects
- Individual metrics
- Quickly edit codes

#### TIME ACCOUNTING

Time by Period

Time current

Time by Study

Time By Illustration

Time By CXI

## **Coder Time Accounting Admin Tool**

#### Track Coders by Studies