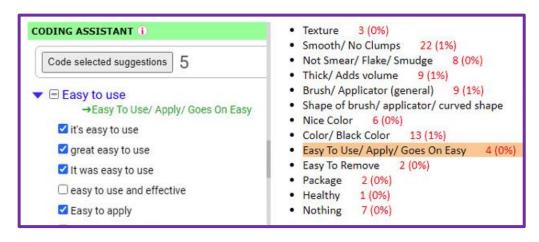

#### **Coder Advanced Innovations**

- Coding assistant
- Duplicate code report
- Regular expressions
- Quality check
- Inconsistency report
- Custom scripted outputs