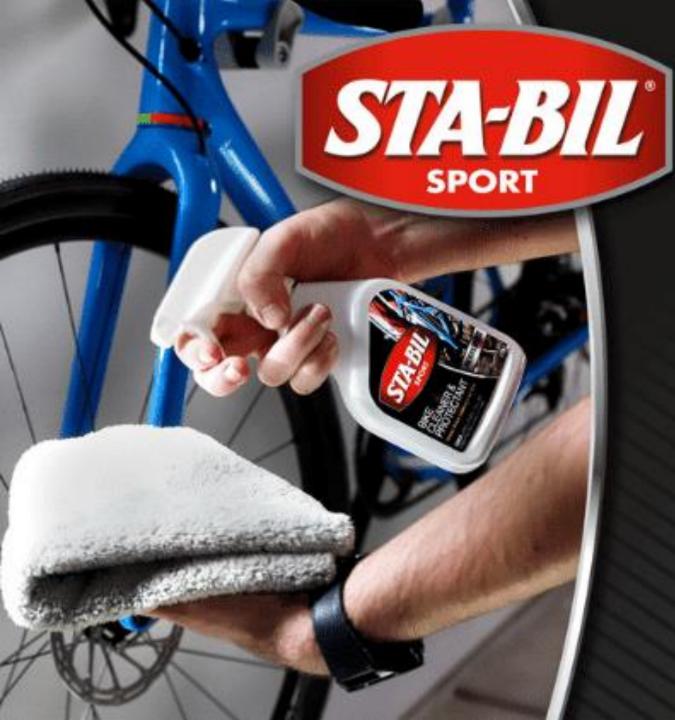

# STABLE BIKE CLEANER & PROTECTANT

Case Study: The Creation of STA-BIL® Sport Bike Cleaner and Protectant