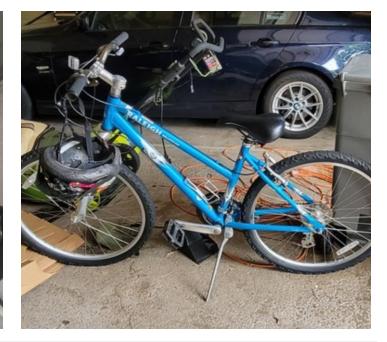

# Consumers associate the brand with **relevant product categories**:

- Fuel additives/stabilizers
- Boats
- OPE

Many had **positive associations**, including:

- Stability
- Durability
- Balance

stabilizer (2) effective (2) fuel (1) inexpensive (1) additive (1) stability (3) nothing (1) reliable (2) equipment (1) good (1) storage (1) awesome (1) affordable (1) fuel stabilizer (1) clean (1) unknown (2) other (1) quality (3) strong (2) stable (3) unfamiliar (1) curious (1) durable (2) dependable (6) familiar (2) great (1)