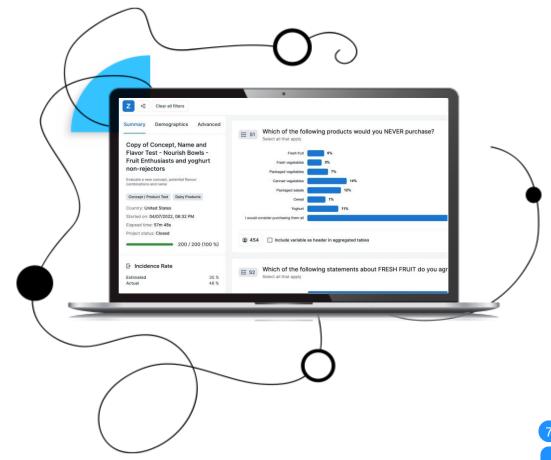

X

Which of the following environmental actions do you currently do at home? **i**Ξ 2 Select all that apply

|                                                                                                                       |   |    | -  |    | =  |    |    |
|-----------------------------------------------------------------------------------------------------------------------|---|----|----|----|----|----|----|
| Composting our kitchen biowaste at<br>home<br>Collecting our kitchen biowaste<br>athome and bringing it to collection |   | 36 | 40 | 39 | 21 | 32 | 39 |
|                                                                                                                       |   | 23 | 49 | 32 | 31 | 24 | 30 |
| point<br>Recycling plastics and other materials                                                                       |   | 83 | 77 | 76 | 68 | 71 | 68 |
| Buy sustainable food products                                                                                         | ← | 50 | 60 | 41 | 36 | 31 | 33 |
| eds does it satisfy?                                                                                                  |   | 52 | 62 | 56 | 44 | 40 | 47 |
|                                                                                                                       |   | 53 | 51 | 48 | 44 | 48 | 47 |
|                                                                                                                       |   | 36 | 23 | 30 | 19 | 20 | 23 |
|                                                                                                                       |   | 2  | 2  | 3  | 4  | 4  | 3  |