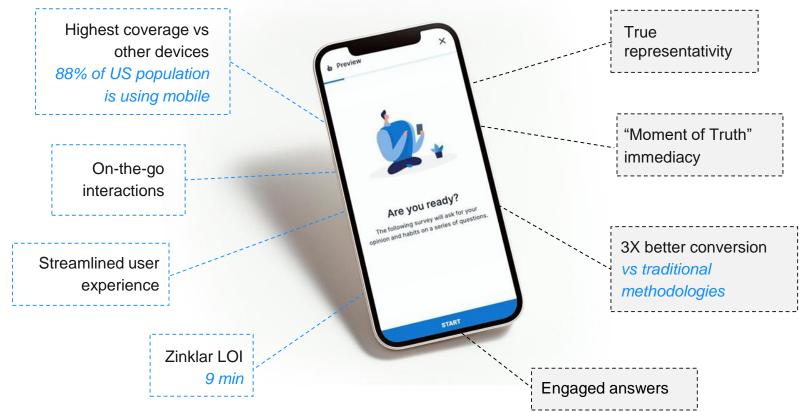

### Mobile-only to maximise engagement & quality

### Allowing to understand the 'true consumer'

#### Engaging

experiences with consumers drive richer and more 'authentic' interactions and innovative insights.