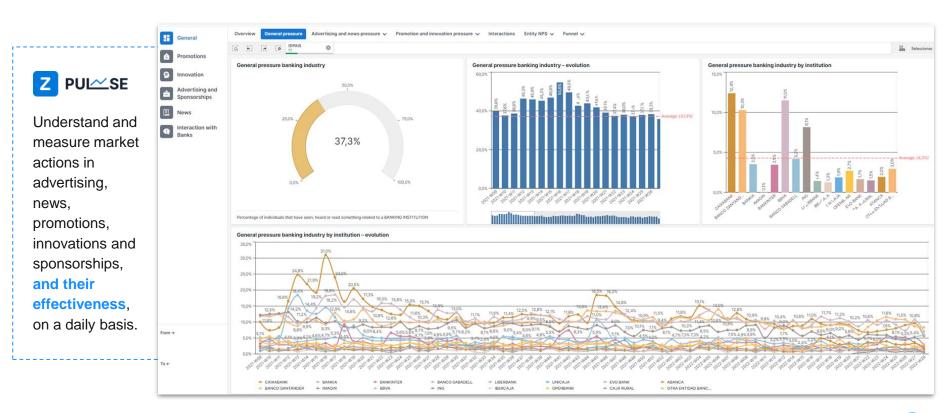

## **Global reach and consistency**

### All from one platform

Quality controls and automation allows consistency across more than 80 countries and produce multi-country / multilingual projects in real-time.

Why do you drink roast and ground coffee as well as Whole Beans? What other needs does it satisfy? 3