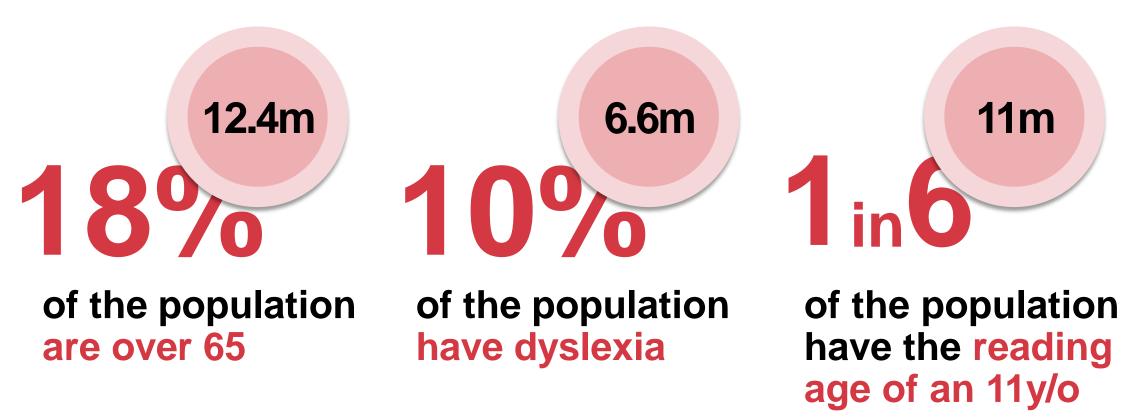

## Assisted digitalisa

18% of the population are over 65

10% of the population have dyslexia 1 in 6

of the population have the reading age of an 11y/o