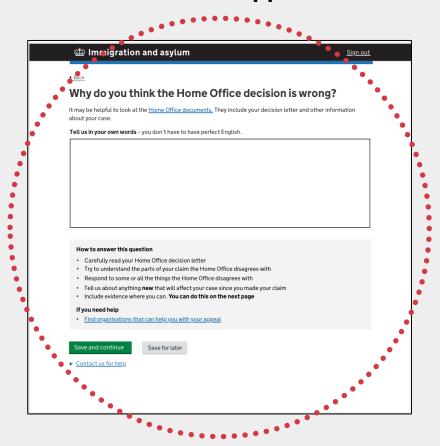

#### Reason for appeal

Impartial support to understand someone's story in a way that's fit for scrutiny

#### **Appeal argument**

INSTRUCTIONS FOR LEGAL REPRESENTATIVE: You must write a skeleton argument that references:

- all the evidence you have or plan to rely on, including any witness statements
- the grounds and issues of the case
- any new matters
- any legal authorities you plan to rely on and why they are applicable to your case

Your argument must explain why you believe the respondent's decision is wrong. You must provide sufficient information for the Home Office to conduct a thorough review of their decision at this stage.