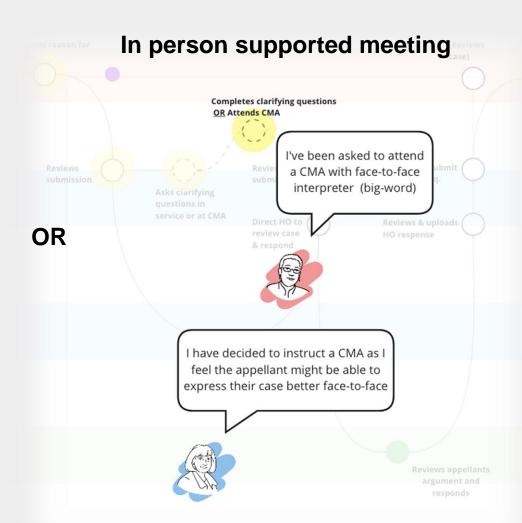

#### Reason for appeal

Impartial support to understand someone's story in a way that's fit for scrutiny