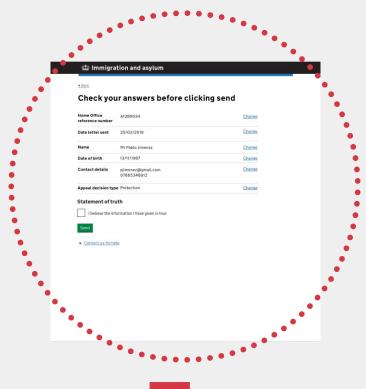

#### Our demo

#### Reason for appeal

Impartial support to understand someone's story in a way that's fit for scrutiny