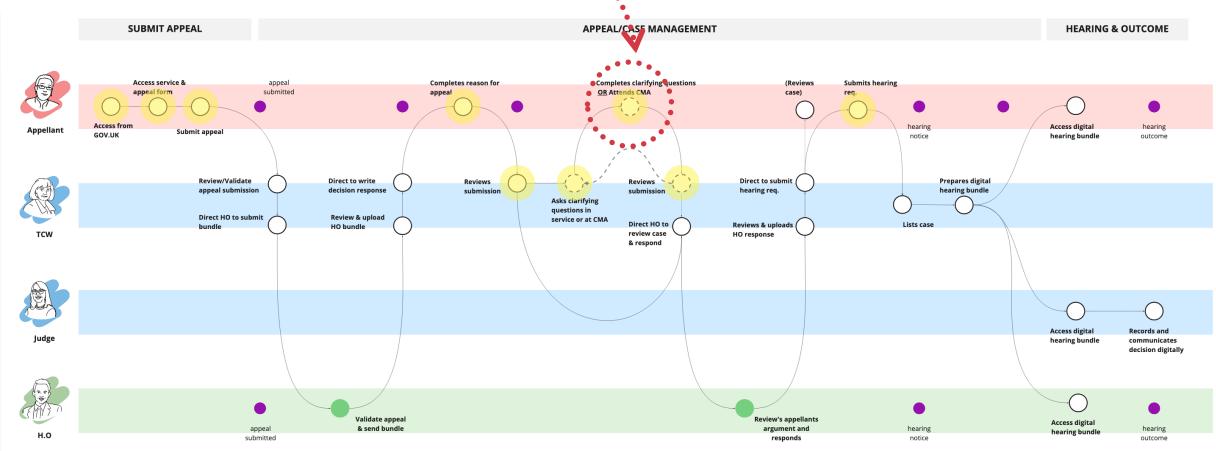

#### Online supportive Q&A

#### Question 1 You have said you will need an interpreter at your appointment that speaks Urdu with a Hrudgk dialect. We have no record of this dialect. Is there another language or dialect we could provide? Answer guestion 1 Supporting evidence You will be able to add supporting evidence on the next page if you want to. Need more time? . Save your answer and ask for more time Save for later ► Contact us for help