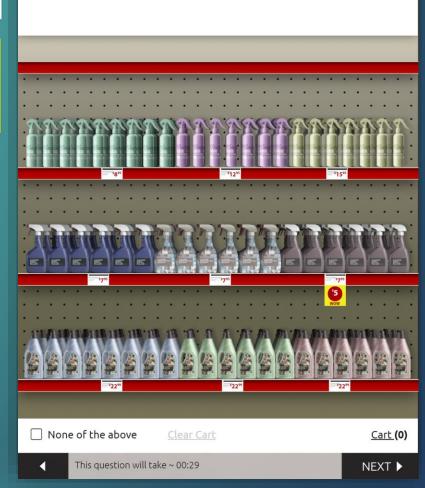

COSTCO

SAM'S CLUB

**HOME DEPOT** 

Q12. Home Depot

NEXT ▶

This question will take ~ 00:29

**TARGET** 

WALGREENS