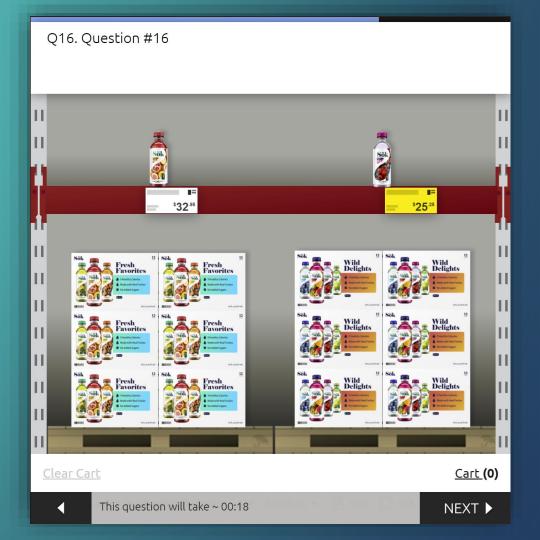

# Agile Shelf Test

DISPLAY REFRIGERATOR

Q2. aytm Sök brand shelf

☐ None of the above

Clear Cart

Cart (0)

This question will take ~ 00:27

NEXT ▶