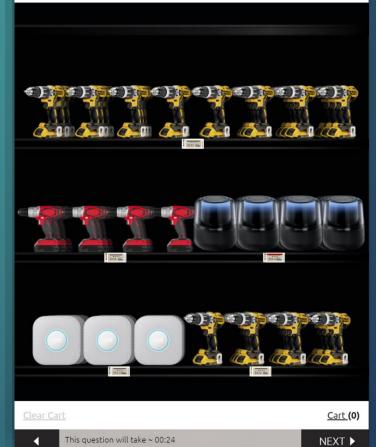

# Agile Shelf Test

DISPLAY REFRIGERATOR

Q2. aytm Sök brand shelf

☐ None of the above

Clear Cart

Cart (0)

This question will take ~ 00:27

NEXT ▶