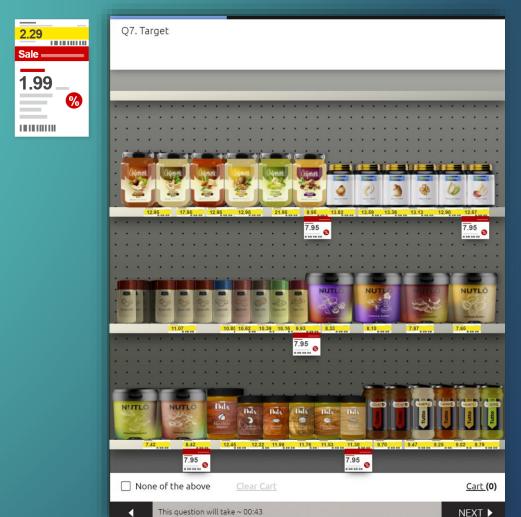

= '7**.**95

<sup>\$11.05</sup> **7.95** 

7.95

Q7. Walmart

**TARGET** 

**TARGET** 

WALGREENS

TARGET