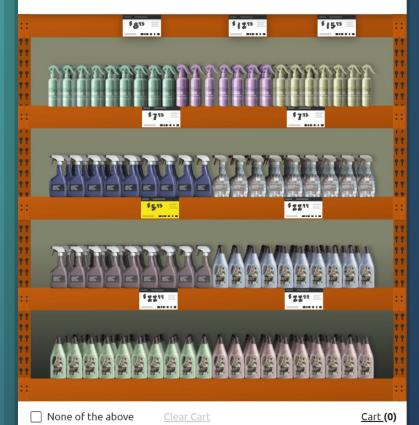

#### Q12. E-commerce

Click a product to zoom in and add to your virtual cart if you'd buy it online

Aromachistol Spray \$8.95

Aromachistol Spray \$12.95

Aromachistol Spray \$15.95

Chistol Cleaner Spray \$7.95

Urban Chistol Cleaner Spray \$7.95

Chistol Cleaner Spray \$7.95

Urban DishDetergent \$22.99

Urban DishDetergent \$22.99

Urban DishDetergent \$22.99

☐ None of the above

Clear Cart

Cart (0)