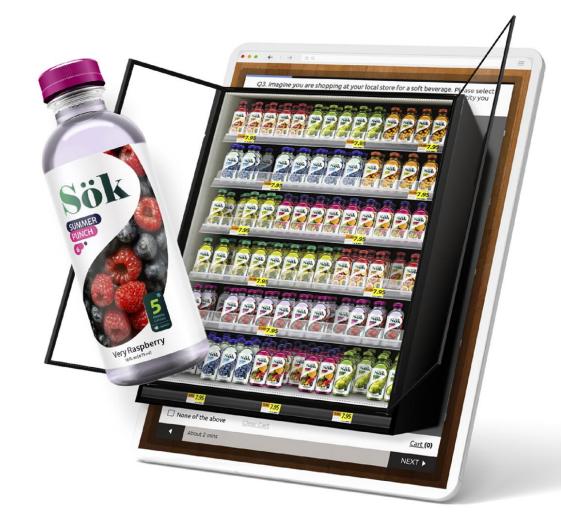

# Agile Shelf Test

DISPLAY REFRIGERATOR

Q2. aytm Sök brand shelf

☐ None of the above

Clear Cart

Cart (0)

This question will take ~ 00:27

NEXT ▶