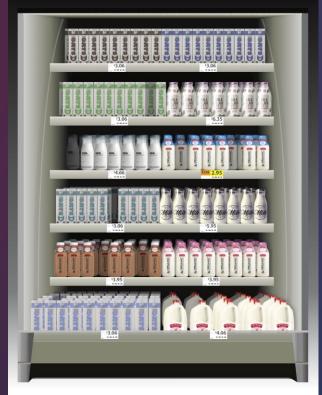

**DISPLAY REFRIGERATOR** 

AIR CURTAIN REFRIGERATOR

Q1. Air curtain refrigerator

☐ None of the above

Clear Cart

Cart (0)

**DISPLAY REFRIGERATOR** 

AIR CURTAIN REFRIGERATOR