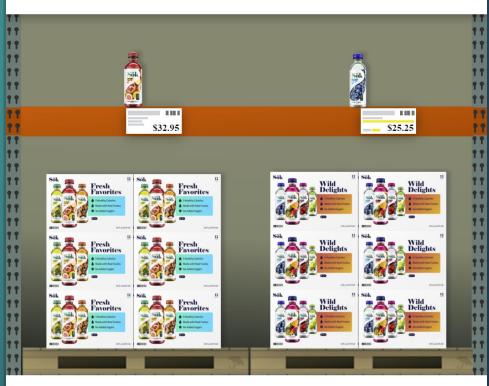

# Agile Shelf Test

DISPLAY REFRIGERATOR

Q2. aytm Sök brand shelf

☐ None of the above

Clear Cart

Cart (0)

This question will take ~ 00:27

NEXT ▶