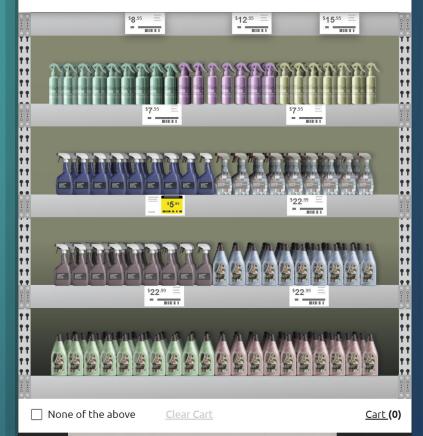

#### Q12. E-commerce

Click a product to zoom in and add to your virtual cart if you'd buy it online

Aromachistol Spray \$8.95

Aromachistol Spray \$12.95

Aromachistol Spray \$15.95

Chistol Cleaner Spray \$7.95

Urban Chistol Cleaner Spray \$7.95

Chistol Cleaner Spray \$7.95

Urban DishDetergent \$22.99

Urban DishDetergent \$22.99

Urban DishDetergent \$22.99

☐ None of the above

Clear Cart

Cart (0)