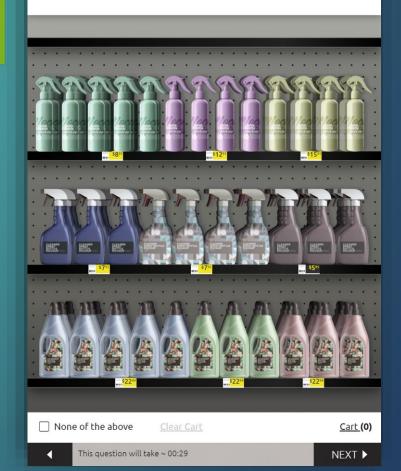

HOME DEPOT

LOWE'S

Accurately reproduce Complex Planograms with 100s of SKUs

Q13. Please review the following shelf. Please choose a product or several ones, pick a typical quantity you would buy and add to your cart if you were shopping for Air Care products at Publix. Click on any product to view it better.