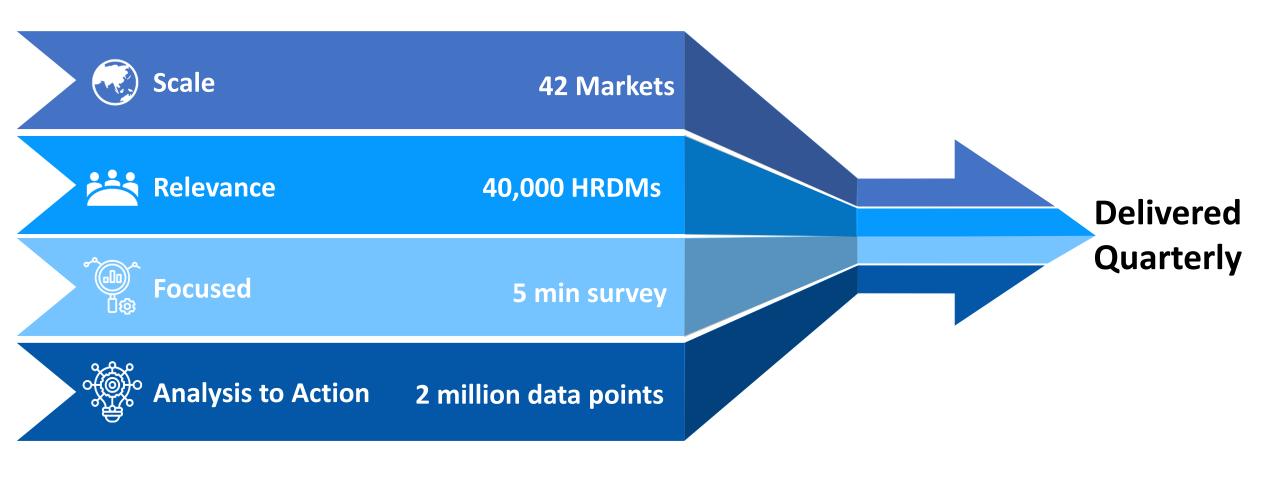

## Recruiting hiring managers in 42 markets was difficult already then COVID/remote working changed everything

Circa 2021 2022 & Beyond

Bellwether of Employment Outlook across the Globe Executed quarterly on CATI Methodology Enriched with finer insights
Executed online under
revamped research
objectives

#### A real B2B research diamond: insights across 42 markets