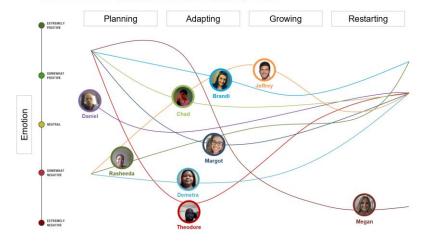

WHAT NOW?

How do we raise the credibility of qualitative research in a world that favors quantification and when many of our traditional approaches are noisy?

#### QUAL 2.0

USE TECHNOLOGY TO MODERNIZE THE...

Collection

**Analysis** 

**Visualization** 

... OF QUALITATIVE DATA



DATA COLLECTION

Independence is a prerequisite for the wisdom of crowds...While multiple independent opinions, properly aggregated, can be strikingly accurate, even a little social influence can produce a kind of herding that undermines the wisdom of crowds.

Daniel Kahneman et al "Noise: A Flaw in Human Judgment"



#### DATA ANALYSIS

Combining Human Intelligence and Artificial Intelligence

#### **DATA VISUALIZATION**

# More Premium | Premium |

#### Emotional flow of pandemic financial journey stories





#### Agentic and Communal Themes in Life Story Interviews









e: jimw@realitycheckinc.com