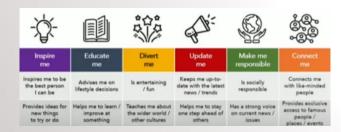

#### **BBC NEWS** WORLD SERVICE

Revealed six news needs that are crucial to understanding how to appeal to audiences

# Revealed six news needs that are crucial to understanding how to appeal to audiences