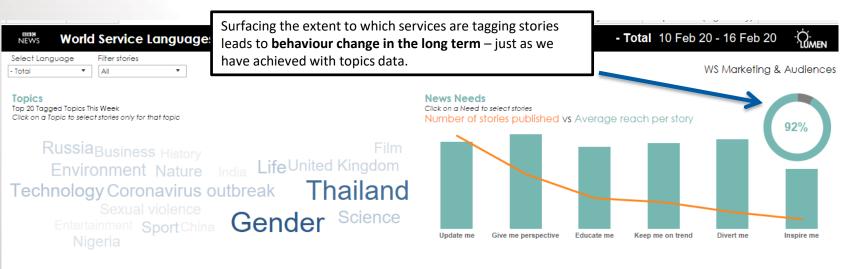

#### Driving behaviour-change through measurement.

#### **BBC NEWS** WORLD SERVICE

Revealed six news needs that are crucial to understanding how to appeal to audiences

# Revealed six news needs that are crucial to understanding how to appeal to audiences