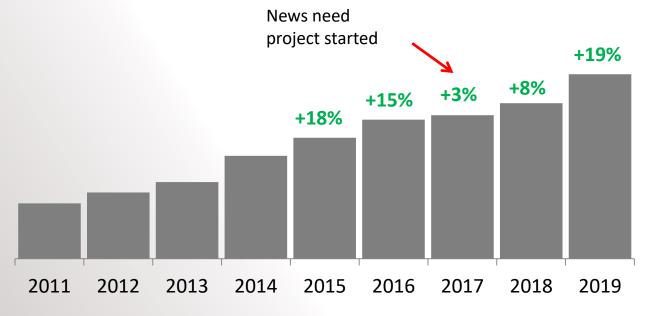

#### Validated through projects that have spanned every continent

#### **BBC NEWS** WORLD SERVICE

Revealed six news needs that are crucial to understanding how to appeal to audiences

# Revealed six news needs that are crucial to understanding how to appeal to audiences