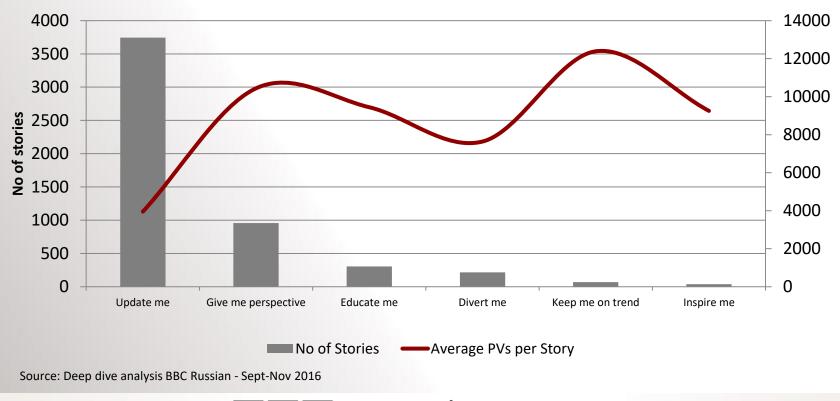

#### Initial deep dives showed editorial focusing on 'Update me'

Source: Deep dive analysis BBC Russian - Sept-Nov 2016

#### Whilst for audiences their focus was often elsewhere!

**BBC NEWS** WORLD SERVICE

**BBC NEWS** WORLD SERVICE