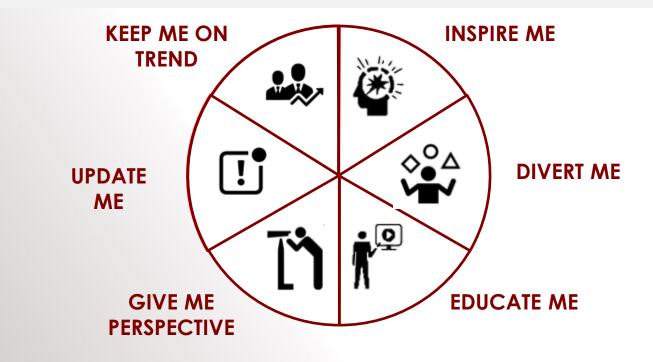

#### **BBC NEWS** WORLD SERVICE

Revealed six news needs that are crucial to understanding how to appeal to audiences

# Revealed six news needs that are crucial to understanding how to appeal to audiences

#### 1. Stakeholder ownership

"I often refer to the research on six user needs as the most influential slide I have seen and used while trying to influence the digital culture change at BBC World Service.

> Dmitry Shishkin, Digital Development Director, BBC World Service

Dmitry Shishkin @dmitryshishkin

Back at it :) the famous "Dima's wheel of news needs" :) now in Nairobi **≋** 

12:31 pm · 19 Sep 18