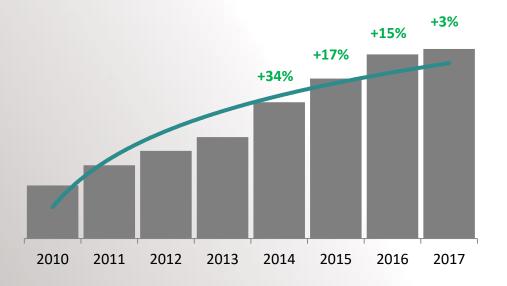

Digital audiences had been growing but rate of growth falling

Average weekly People BBC Language Services

#### 6. People reach on digital platforms has started to grow again

Average weekly People BBC Language Services

Source: Web Analytics