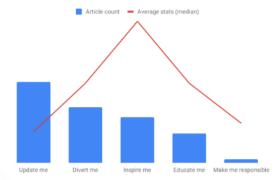

#### Initial deep dives showed editorial focusing on 'Update me'

Source: Deep dive analysis BBC Russian - Sept-Nov 2016

#### Whilst for audiences their focus was often elsewhere!

**BBC NEWS** WORLD SERVICE

**BBC NEWS** WORLD SERVICE