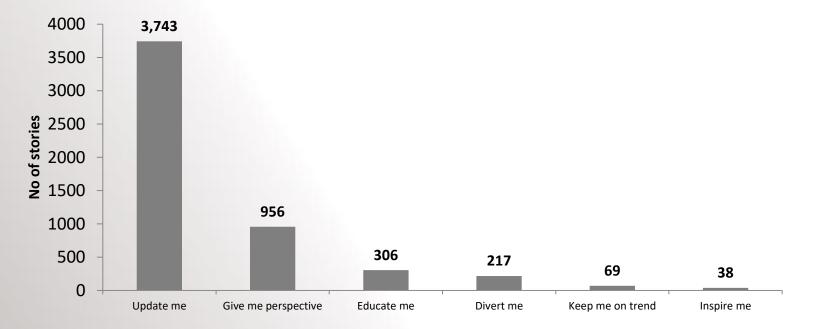

#### Initial deep dives showed editorial focusing on 'Update me'

Source: Deep dive analysis BBC Russian - Sept-Nov 2016

#### Whilst for audiences their focus was often elsewhere!

**BBC NEWS** WORLD SERVICE

**BBC NEWS** WORLD SERVICE