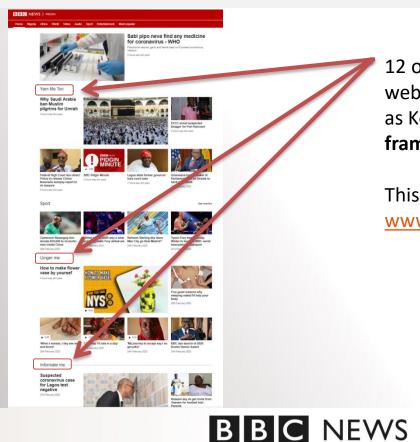

#### 4. Not just an analysis tool, but an audience-facing framework

12 of the BBC's newly-launched language websites serving parts of Africa and India as well as Korea and Serbia **use the news needs framework in the layout of their homepages**.

This example shows BBC Pidgin in Africa: <u>www.bbc.com/pidgin</u>

WORLD SERVICE