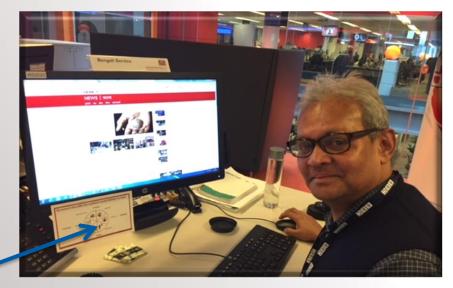

#### 2. Editors use the needs to inform story choice and treatment

News Needs 'Wheel' at editors desk in London Sabir Mustafa, Editor, Bengali service

The 'Needs' hang over journalist's heads in our Delhi news bureau (in a good way!)