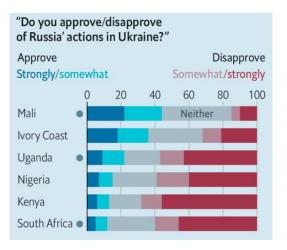

#### **Premise in The Economist**

The Economist, March 12, 2022

"Premise provided data and insights to support and inform the editorial content on a bespoke and reactive story that The Economist was looking to run on the sentiment in Africa for the war in Ukraine and towards Russia's actions."