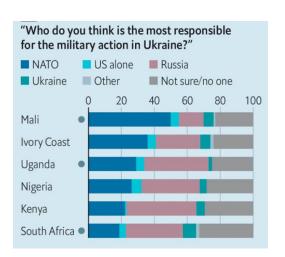

#### **Premise in The Economist**

The Economist, March 12, 2022

"Premise provided data and insights to support and inform the editorial content on a bespoke and reactive story that The Economist was looking to run on the sentiment in Africa for the war in Ukraine and towards Russia's actions."