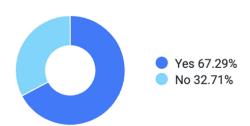

#### **Global Food Security**

In the last week, was the food that your household wanted always available at the places you usually get it from?

In the past one month, how has the price of bread changed in your local market (where you typically purchase food)?