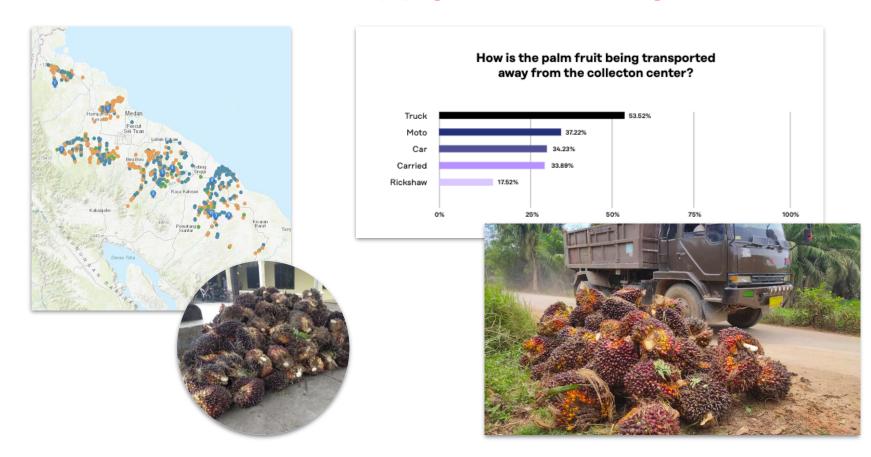

### **Unilever's First Mile Supply Chain Study**

#### Increased demand on palm oil

40%

of global vegetable oil

6%

of land used

1 in 5 millennials avoid products with palm oil "Avoid palm oil altogether or choose products with the very best sustainability certifications" - Ethical Consumer