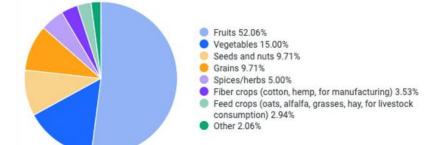

#### Increased demand on palm oil

40%

of global vegetable oil

6%

of land used

1 in 5 millennials avoid products with palm oil "Avoid palm oil altogether or choose products with the very best sustainability certifications" - Ethical Consumer