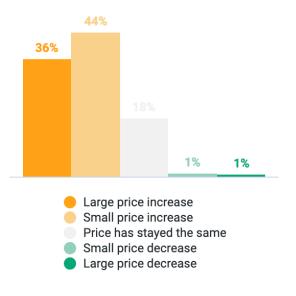

#### **Global Food Security**

In the last week, was the food that your household wanted always available at the places you usually get it from?

In the past one month, how has the price of bread changed in your local market (where you typically purchase food)?