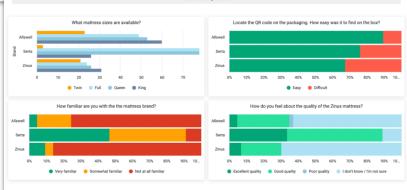

#### **Consumer Preference Research**

**78%**More likely to trust

64% Likelihood to purchase 33% Actively purchase