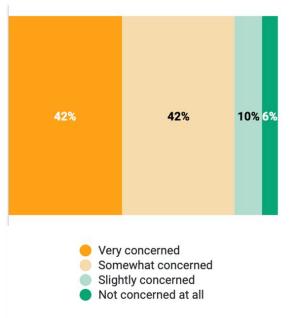

How concerned are you about a potential wheat shortage from Ukraine and/or Russia?