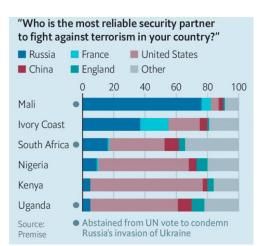

#### **Premise in The Economist**

The Economist, March 12, 2022

"Premise provided data and insights to support and inform the editorial content on a bespoke and reactive story that The Economist was looking to run on the sentiment in Africa for the war in Ukraine and towards Russia's actions."