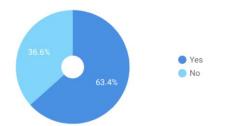

#### **Consumer Preference Research**

**78%**More likely to trust

64% Likelihood to purchase 33% Actively purchase