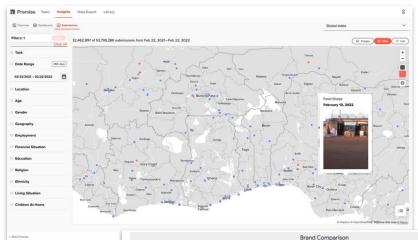

## Mapping Last-Mile Distribution in a Fragmented Market for AB InBev

8,000+
Submissions

| Region         | Channel    | Locations | Beer Count                                                                                                                                                                                                                                                                                                                                                                                                                                                                                                                                                                                                                                                                                                                                                                                                                                                                                                                                                                                                                                                                                                                                                                                                                                                                                                                                                                                                                                                                                                                                                                                                                                                                                                                                                                                                                                                                                                                                                                                                                                                                                                                     |
|----------------|------------|-----------|--------------------------------------------------------------------------------------------------------------------------------------------------------------------------------------------------------------------------------------------------------------------------------------------------------------------------------------------------------------------------------------------------------------------------------------------------------------------------------------------------------------------------------------------------------------------------------------------------------------------------------------------------------------------------------------------------------------------------------------------------------------------------------------------------------------------------------------------------------------------------------------------------------------------------------------------------------------------------------------------------------------------------------------------------------------------------------------------------------------------------------------------------------------------------------------------------------------------------------------------------------------------------------------------------------------------------------------------------------------------------------------------------------------------------------------------------------------------------------------------------------------------------------------------------------------------------------------------------------------------------------------------------------------------------------------------------------------------------------------------------------------------------------------------------------------------------------------------------------------------------------------------------------------------------------------------------------------------------------------------------------------------------------------------------------------------------------------------------------------------------------|
| SAO PAULO      | Bar        | 489       | 3,449                                                                                                                                                                                                                                                                                                                                                                                                                                                                                                                                                                                                                                                                                                                                                                                                                                                                                                                                                                                                                                                                                                                                                                                                                                                                                                                                                                                                                                                                                                                                                                                                                                                                                                                                                                                                                                                                                                                                                                                                                                                                                                                          |
| BRASILIA       | Bar        | 423       | 1,023                                                                                                                                                                                                                                                                                                                                                                                                                                                                                                                                                                                                                                                                                                                                                                                                                                                                                                                                                                                                                                                                                                                                                                                                                                                                                                                                                                                                                                                                                                                                                                                                                                                                                                                                                                                                                                                                                                                                                                                                                                                                                                                          |
| CURITIBA       | Bar        | 391       | 1,401                                                                                                                                                                                                                                                                                                                                                                                                                                                                                                                                                                                                                                                                                                                                                                                                                                                                                                                                                                                                                                                                                                                                                                                                                                                                                                                                                                                                                                                                                                                                                                                                                                                                                                                                                                                                                                                                                                                                                                                                                                                                                                                          |
| RIBEIRAO PRETO | Bar        | 375       | 1,203                                                                                                                                                                                                                                                                                                                                                                                                                                                                                                                                                                                                                                                                                                                                                                                                                                                                                                                                                                                                                                                                                                                                                                                                                                                                                                                                                                                                                                                                                                                                                                                                                                                                                                                                                                                                                                                                                                                                                                                                                                                                                                                          |
| SAO PAULO      | Restaurant | 361       | 2,522                                                                                                                                                                                                                                                                                                                                                                                                                                                                                                                                                                                                                                                                                                                                                                                                                                                                                                                                                                                                                                                                                                                                                                                                                                                                                                                                                                                                                                                                                                                                                                                                                                                                                                                                                                                                                                                                                                                                                                                                                                                                                                                          |
|                |            |           | ALE STATES OF THE STATES OF TH |