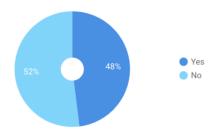

#### **Premise in The Economist**

The Economist, March 12, 2022

"Premise provided data and insights to support and inform the editorial content on a bespoke and reactive story that The Economist was looking to run on the sentiment in Africa for the war in Ukraine and towards Russia's actions."