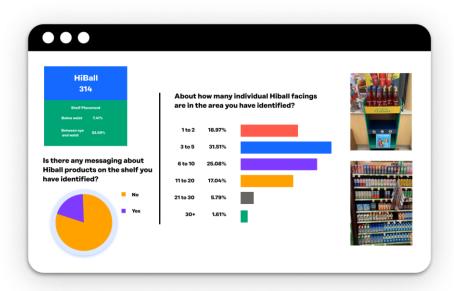

### Measuring AB InBev's FMCG Product Launch In Real Time

**1,100+** US Stores

Download the Premise App on your mobile phone (Apple or Android is cool with us)

Have a go and complete the Quirk's London Task and cash out your reward!