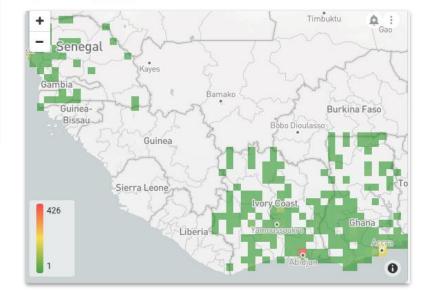

## Mapping Last-Mile Distribution in a Fragmented Market for AB InBev

8,000+
Submissions

| Region         | Channel    | Locations | Beer Count                                                                                                                                                                                                                                                                                                                                                                                                                                                                                                                                                                                                                                                                                                                                                                                                                                                                                                                                                                                                                                                                                                                                                                                                                                                                                                                                                                                                                                                                                                                                                                                                                                                                                                                                                                                                                                                                                                                                                                                                                                                                                                                     |
|----------------|------------|-----------|--------------------------------------------------------------------------------------------------------------------------------------------------------------------------------------------------------------------------------------------------------------------------------------------------------------------------------------------------------------------------------------------------------------------------------------------------------------------------------------------------------------------------------------------------------------------------------------------------------------------------------------------------------------------------------------------------------------------------------------------------------------------------------------------------------------------------------------------------------------------------------------------------------------------------------------------------------------------------------------------------------------------------------------------------------------------------------------------------------------------------------------------------------------------------------------------------------------------------------------------------------------------------------------------------------------------------------------------------------------------------------------------------------------------------------------------------------------------------------------------------------------------------------------------------------------------------------------------------------------------------------------------------------------------------------------------------------------------------------------------------------------------------------------------------------------------------------------------------------------------------------------------------------------------------------------------------------------------------------------------------------------------------------------------------------------------------------------------------------------------------------|
| SAO PAULO      | Bar        | 489       | 3,449                                                                                                                                                                                                                                                                                                                                                                                                                                                                                                                                                                                                                                                                                                                                                                                                                                                                                                                                                                                                                                                                                                                                                                                                                                                                                                                                                                                                                                                                                                                                                                                                                                                                                                                                                                                                                                                                                                                                                                                                                                                                                                                          |
| BRASILIA       | Bar        | 423       | 1,023                                                                                                                                                                                                                                                                                                                                                                                                                                                                                                                                                                                                                                                                                                                                                                                                                                                                                                                                                                                                                                                                                                                                                                                                                                                                                                                                                                                                                                                                                                                                                                                                                                                                                                                                                                                                                                                                                                                                                                                                                                                                                                                          |
| CURITIBA       | Bar        | 391       | 1,401                                                                                                                                                                                                                                                                                                                                                                                                                                                                                                                                                                                                                                                                                                                                                                                                                                                                                                                                                                                                                                                                                                                                                                                                                                                                                                                                                                                                                                                                                                                                                                                                                                                                                                                                                                                                                                                                                                                                                                                                                                                                                                                          |
| RIBEIRAO PRETO | Bar        | 375       | 1,203                                                                                                                                                                                                                                                                                                                                                                                                                                                                                                                                                                                                                                                                                                                                                                                                                                                                                                                                                                                                                                                                                                                                                                                                                                                                                                                                                                                                                                                                                                                                                                                                                                                                                                                                                                                                                                                                                                                                                                                                                                                                                                                          |
| SAO PAULO      | Restaurant | 361       | 2,522                                                                                                                                                                                                                                                                                                                                                                                                                                                                                                                                                                                                                                                                                                                                                                                                                                                                                                                                                                                                                                                                                                                                                                                                                                                                                                                                                                                                                                                                                                                                                                                                                                                                                                                                                                                                                                                                                                                                                                                                                                                                                                                          |
|                |            |           | ALE STATES OF THE STATES OF TH |