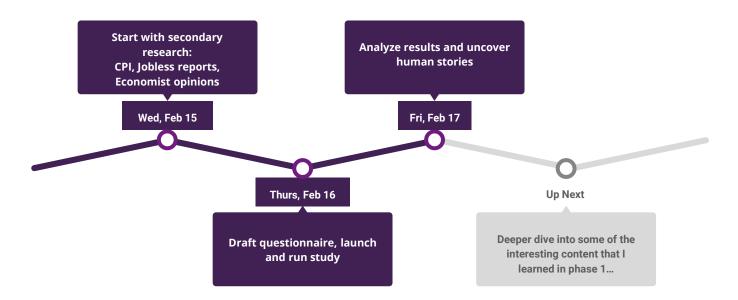

#### A bit about the research - first wave

#### **24 hours** = **3 hours** to complete of real human stories

22 | voxpopme.com