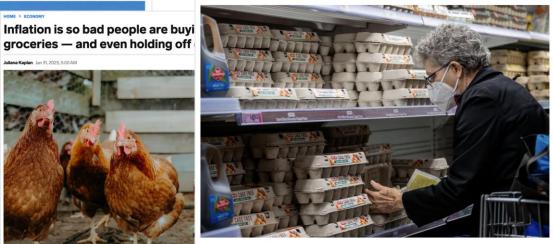

#### Inflation will be harder to bring down than markets think

Investors are betting on good times. The likelier prospect is turbulence

HOME > ECONOMY

Kaplan Jan 31, 2023, 5:00 AM

groceries - and even holding off

#### Feb 14, 2023 at 10:10 am ET

#### To Save Money, Maybe You Should Skip Breakfast

By Gabriel T. Rubin

A customer shops for eggs in Austin, Texas. BRANDON BELL/GETTY IMAGES

Feb 16th 2023

. . . . . . .