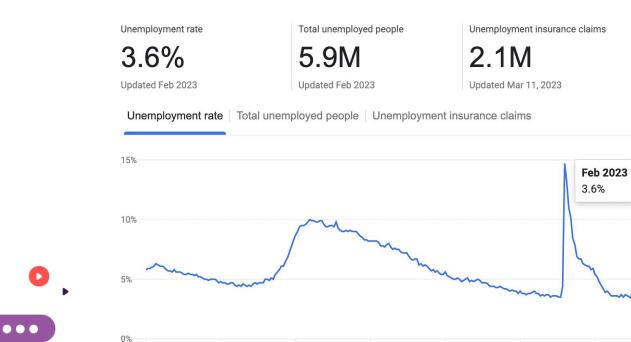

#### US jobless claims remain historically low

Jan 2003

Feb 2006

Mar 2009

Unemployment rate is collected once a month · Numbers are seasonally adjusted

Apr 2012

May 2015

Jun 2018

Jul 2021

 b
 b
 b
 b
 b
 b
 b
 b
 b
 b
 b
 b
 b
 b
 b
 b
 b
 b
 b
 b
 b
 b
 b
 b
 b
 b
 b
 b
 b
 b
 b
 b
 b
 b
 b
 b
 b
 b
 b
 b
 b
 b
 b
 b
 b
 b
 b
 b
 b
 b
 b
 b
 b
 b
 b
 b
 b
 b
 b
 b
 b
 b
 b
 b
 b
 b
 b
 b
 b
 b
 b
 b
 b
 b
 b
 b
 b
 b
 b
 b
 b
 b
 b
 b
 b
 b
 b
 b
 b
 b
 b
 b
 b
 b
 b
 b
 b
 b
 b
 b
 b
 b
 b
 b
 b
 b
 b