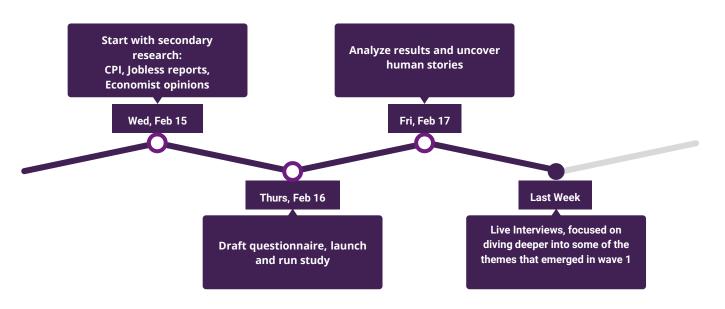

#### A bit about the research - second wave

### 1 week = 5 hours to complete of real human stories