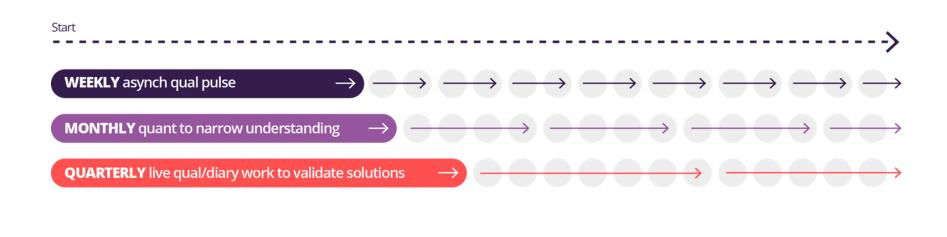

#### **Ongoing quick pulse + iterative insights**

24 | voxpopme.com

- •••••
  - . . . . . . . . .
  - . . . . . . . .