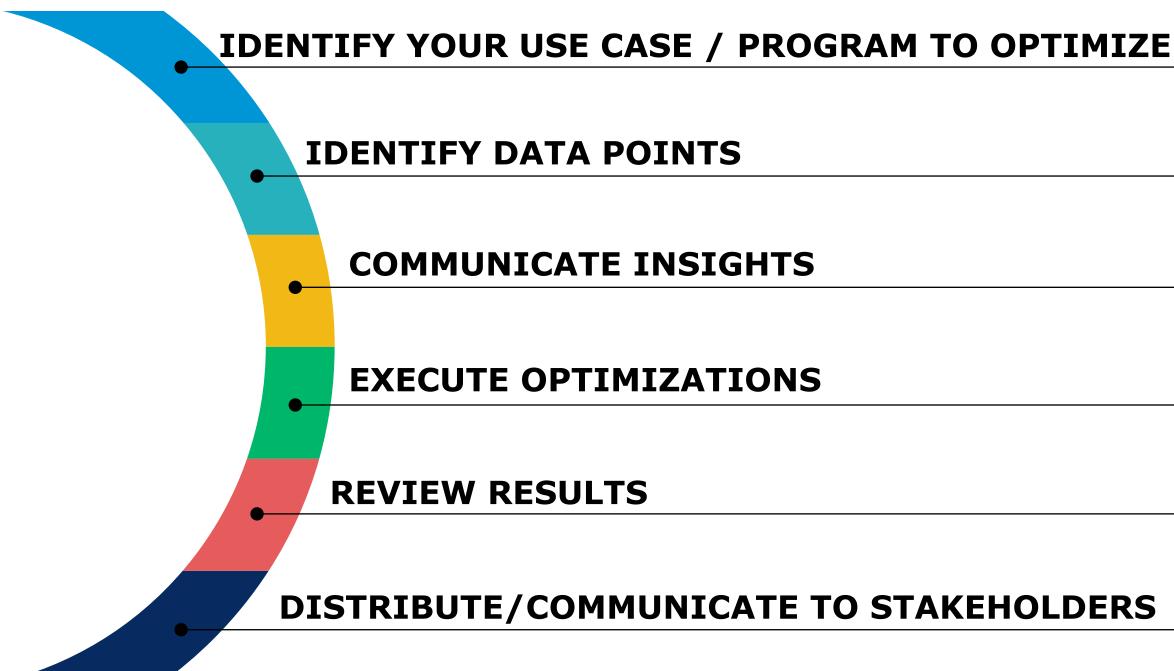

# Here's How To Start

# IDENTIFY YOUR USE CASE / PROGRAM TO OPTIMIZE

- What campaign or initiative is a priority?
- Continue with initial program and add another

### DISTRIBUTE/ COMMUNICATE TO STAKEHOLDERS

• Communicate results, further learnings, and new priorities

### **REVIEW RESULTS**

- Marketing reviews results with research team
- Research team downloads on latest findings
- Discuss next round of optimizations
- Discuss additional business priorities or research objectives

### **IDENTIFY DATA POINTS**

- Identify support needed from outside your department
- Determine benchmarks
- Determine frequency of collection

### **COMMUNICATE INSIGHTS**

- Interdepartmentally, allow discussion with partners
- Identify applications and optimizations
- Create new campaigns/efforts

### **EXECUTE OPTIMIZATIONS**

- Interdepartmentally, allow discussion with partners
- Identify applications and optimizations
- Create new campaigns/efforts