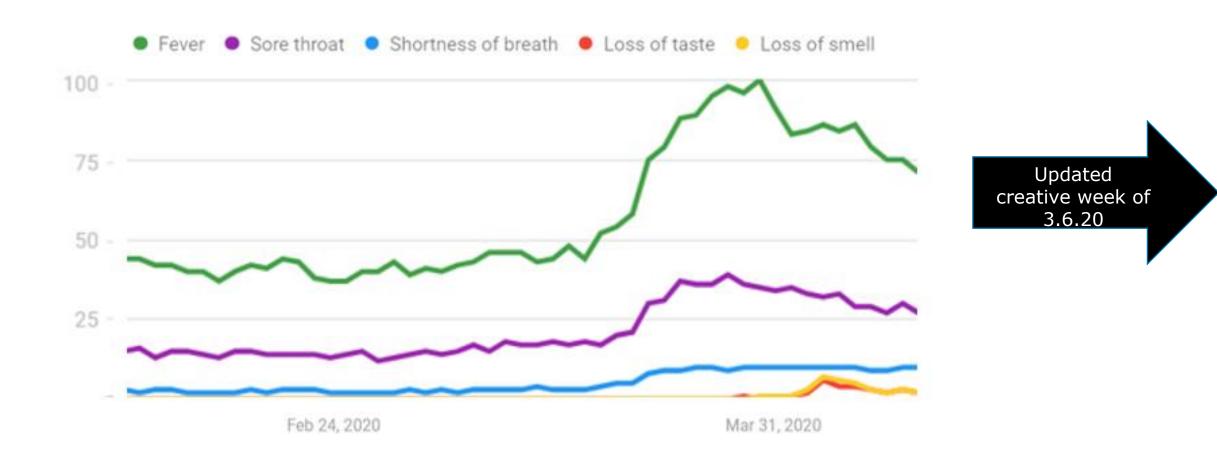

### **Google Searches for COVID-19 Symptoms**

**Vochsner** Health

**PROPRIETARY & CONFIDENTIAL** 