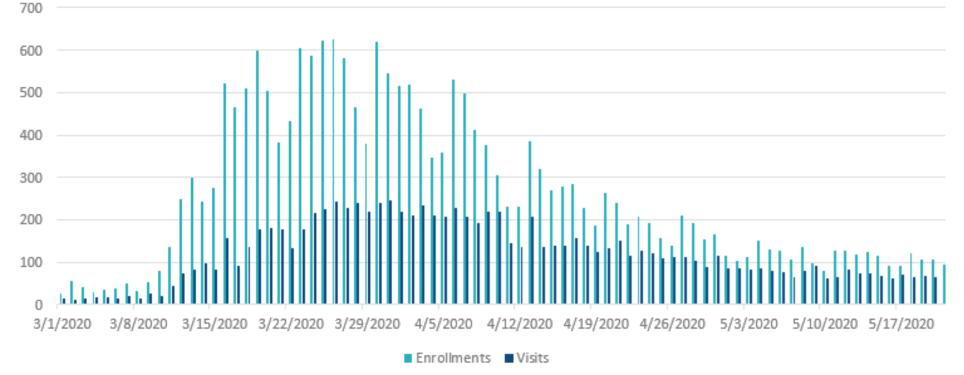

# Informing Virtual Visit Communications Throughout the Pandemic

# **Data Reveals Patient Needs**

## **Real-Time Data**

- Enrollments and visit volume
- Online reviews and patient surveys
- Digital campaign performance monitoring

## What did we learn?

- Patients were appreciative of the virtual options
- New users needed more resources