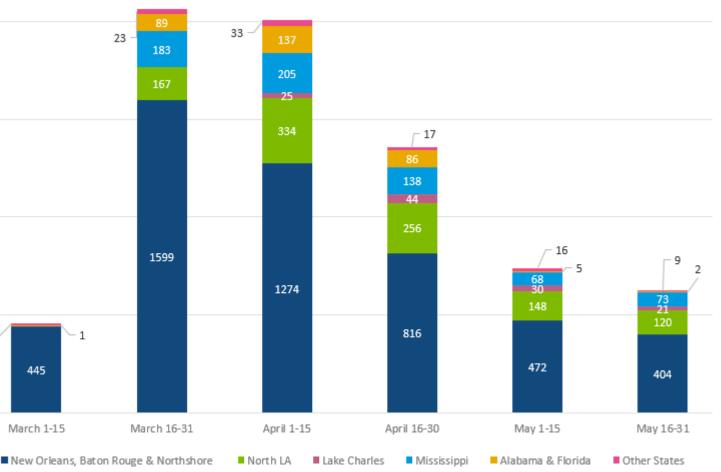

# Informing Virtual Visit Communications Throughout the Pandemic

# **Data Reveals Patient Needs**