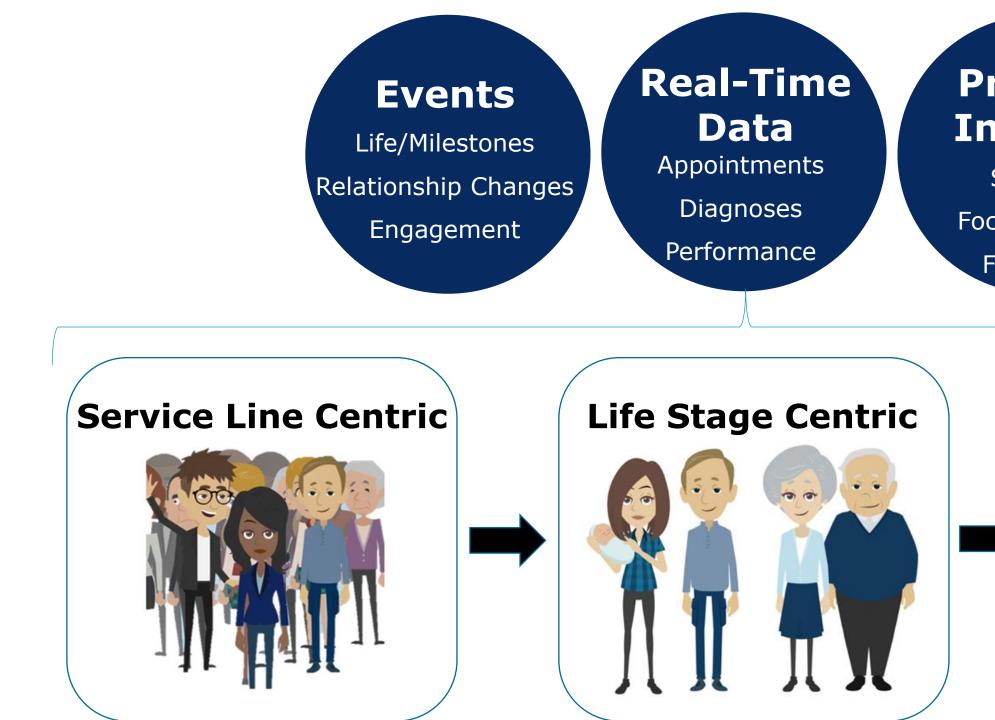

# **Data Reveals Patient Needs**

## **Real-Time Data**

- Enrollments and visit volume
- Online reviews and patient surveys
- Digital campaign performance monitoring

## What did we learn?

- Patients were appreciative of the virtual options
- New users needed more resources